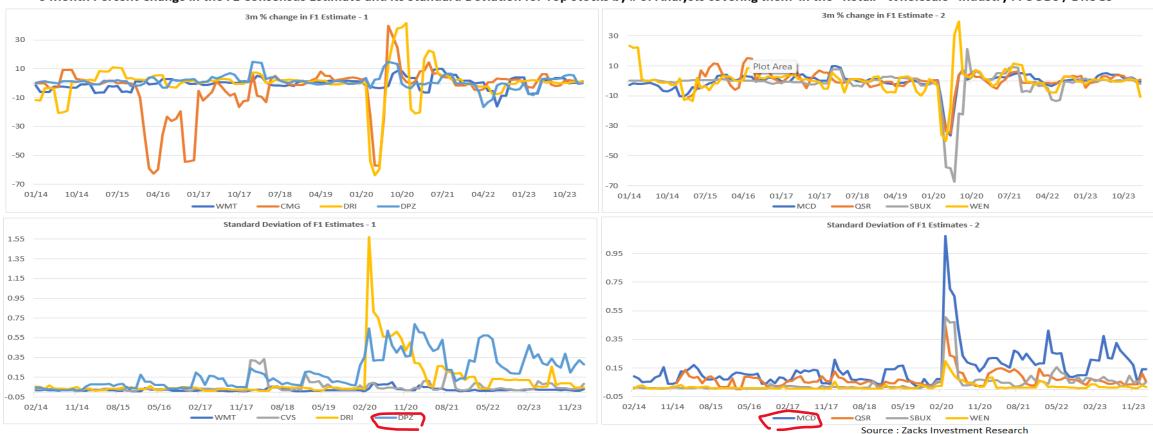

#### **FOOD/DRUGS**

3 month percent change in the F1 consensus estimate ... and its standard deviation

3 Month Percent Change in the F1 Consensus Estimate and its Standard Deviation for Top Stocks by # of Analysts covering them in the "Retail - Wholesale" Industry : FOODS / DRUGS