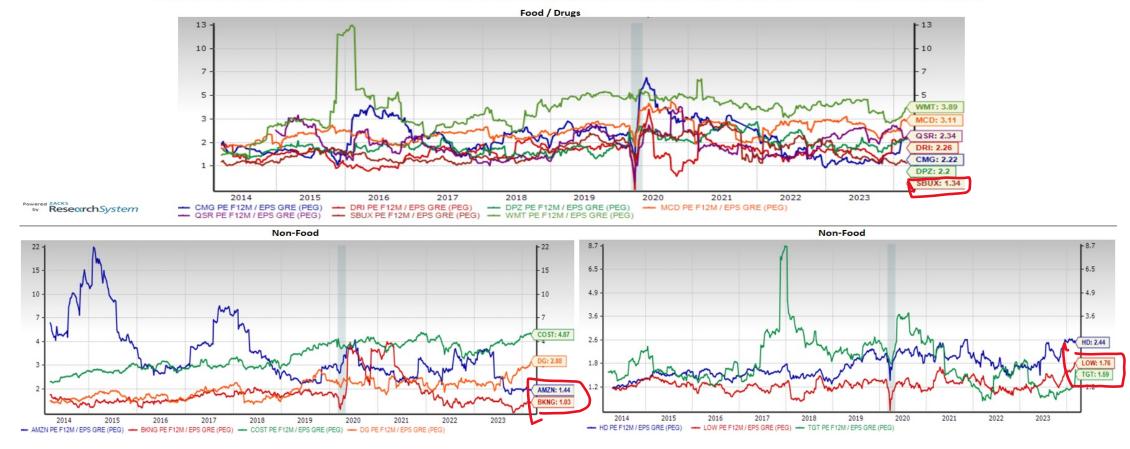

### Top Stocks, by # of Analysts Covering a Stock, in the "Retail-Wholesale" Industries

PEG Ratio Charts

PEG Ratio charts for Top Stocks by # of Analysts covering them in the RETAIL - WHOLESALE Industries - Food / Drugs (Top) and Non-Food (Bottom)