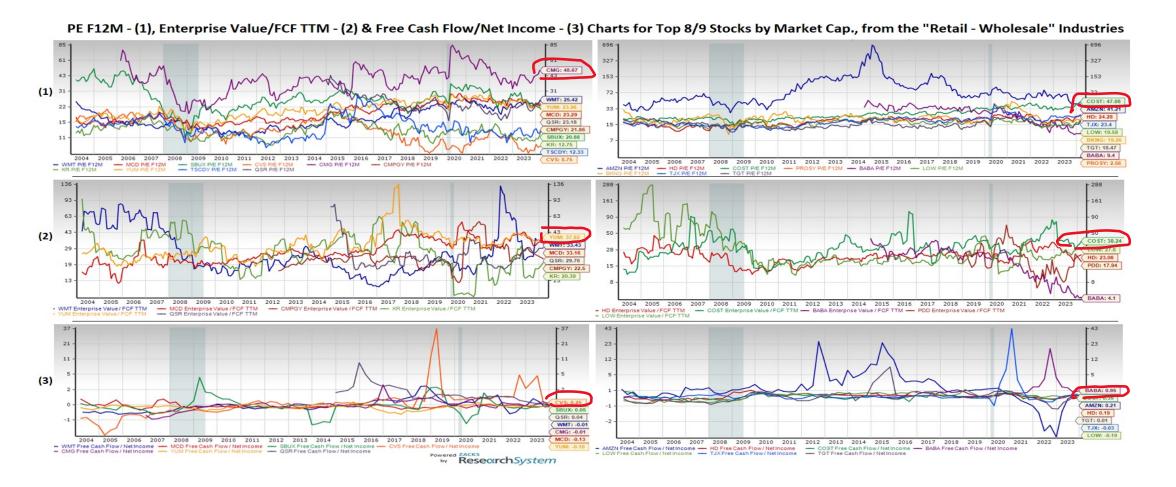

#### (`1) P/E F12M,

(2) Enterprise Value/FCF TTM

(3) Free Cash Flow/Net Income