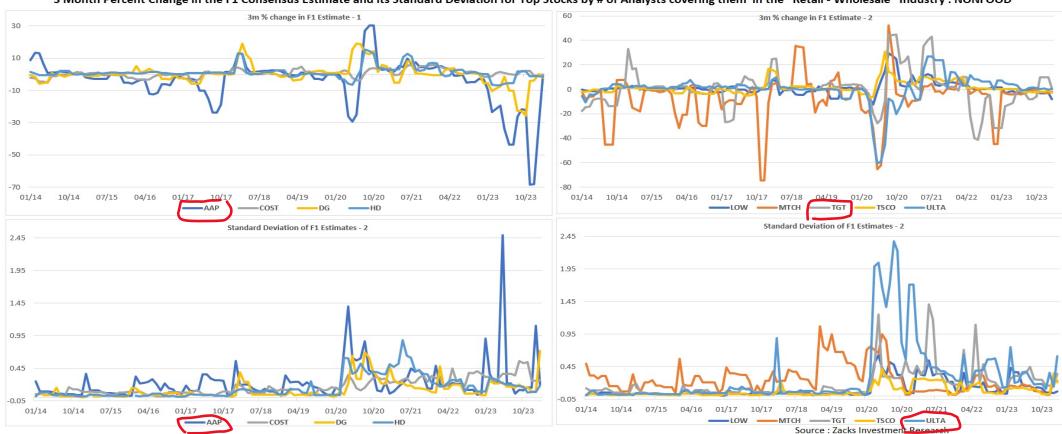

#### **FOOD/DRUGS**

3 month percent change in the F1 consensus estimate ... and its standard deviation

3 Month Percent Change in the F1 Consensus Estimate and its Standard Deviation for Top Stocks by # of Analysts covering them in the "Retail - Wholesale" Industry : FOODS / DRUGS

### By # of Analysts Covering a Stock, in the "Retail-Wholesale Industry - 2

NONFOOD

3 month percent change in the F1 consensus estimate... and its standard deviation

3 Month Percent Change in the F1 Consensus Estimate and its Standard Deviation for Top Stocks by # of Analysts covering them in the "Retail - Wholesale" Industry : NONFOOD

#### AAP: Advance Auto Parts