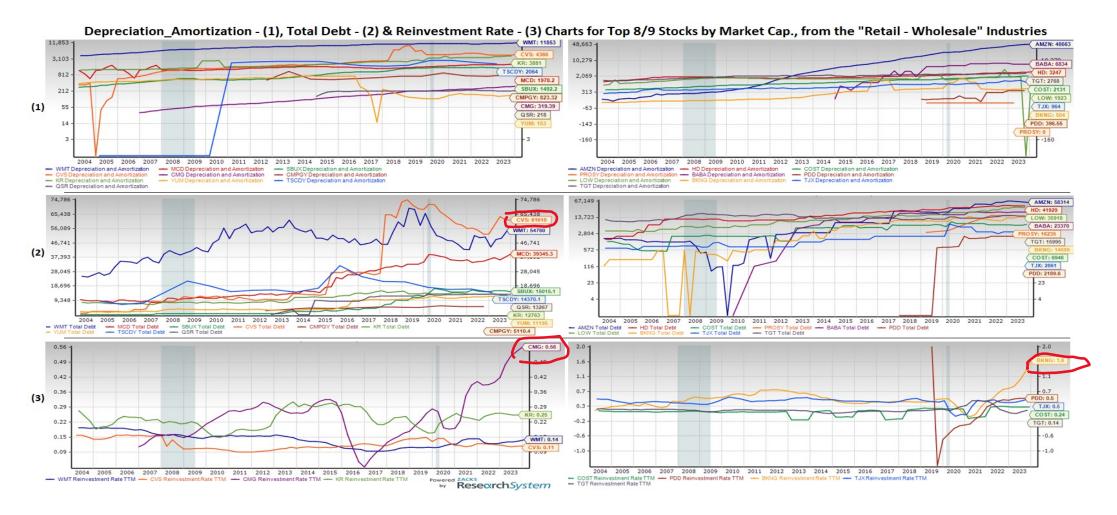

#### (3) Free Cash Flow

(1) Depreciation-Amortization,

(2) Total Debt,

(3) Reinvestment Rate

(1) Return on Equity TTM,

(2) Earnings Pureness,

(3) Capital Expenditure

Return on Equity TTM % - (1), Earnings Pureness - (2) & Capital Expenditure - (3) Charts for Top 8/9 Stocks by Market Cap., from the "Retail - Wholesale" Industries