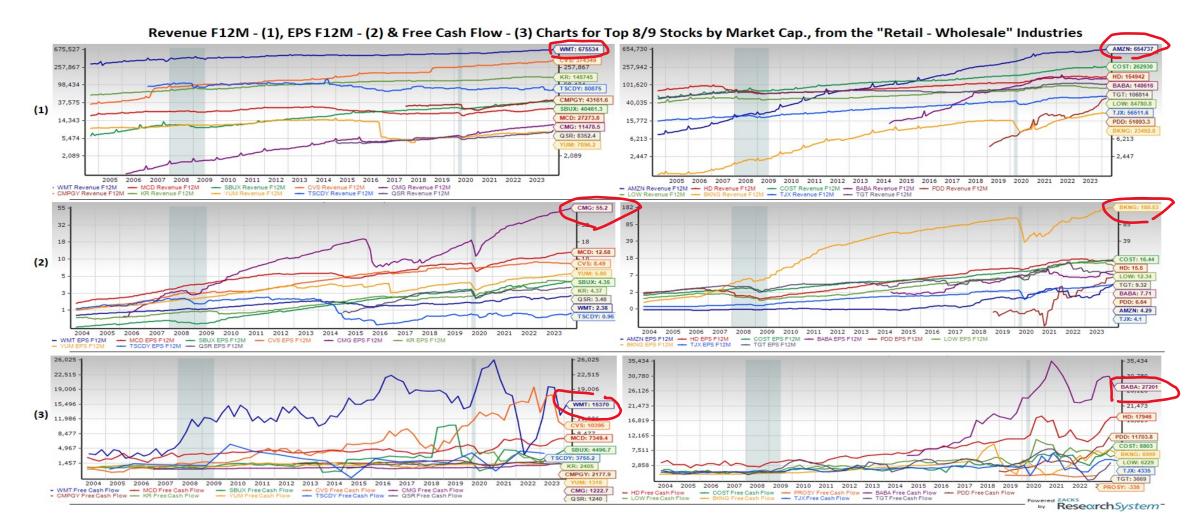

#### (1) Revenue F12M,

#### (2) EPS F12M,

#### (3) Free Cash Flow

(1) Depreciation-Amortization,

(2) Total Debt,

(3) Reinvestment Rate

(1) Return on Equity TTM,

(2) Earnings Pureness,

(3) Capital Expenditure

Return on Equity TTM % - (1), Earnings Pureness - (2) & Capital Expenditure - (3) Charts for Top 8/9 Stocks by Market Cap., from the "Retail - Wholesale" Industries