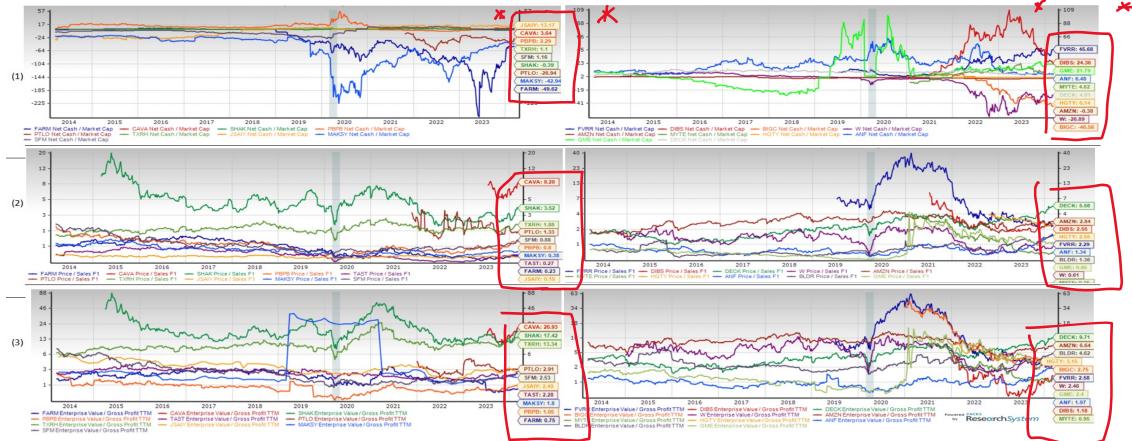

#### (1) Net Cash/Mkt. Cap,

(2) Price/Sales F1,

#### (3) EV/Gross Profit TTM

Net Cash/Mkt., Cap - (1), Price/Sales F1 - (2) & EV/Gross Profit TTM - (3) Charts for Top 8/9 Stocks by Largest 1 Month % change in F1 Consensus Estimate from the "Retail - Wholesale" Industries