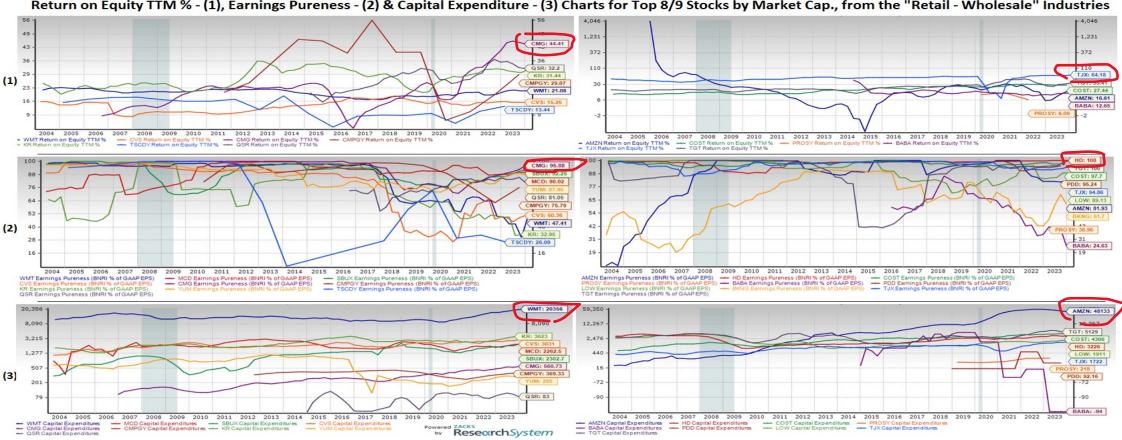

#### (3) Free Cash Flow

(1) Depreciation-Amortization,

(2) Total Debt,

(3) Reinvestment Rate

(1) Return on Equity TTM,

(2) Earnings Pureness,

(3) Capital Expenditure

Return on Equity TTM % - (1), Earnings Pureness - (2) & Capital Expenditure - (3) Charts for Top 8/9 Stocks by Market Cap., from the "Retail - Wholesale" Industries