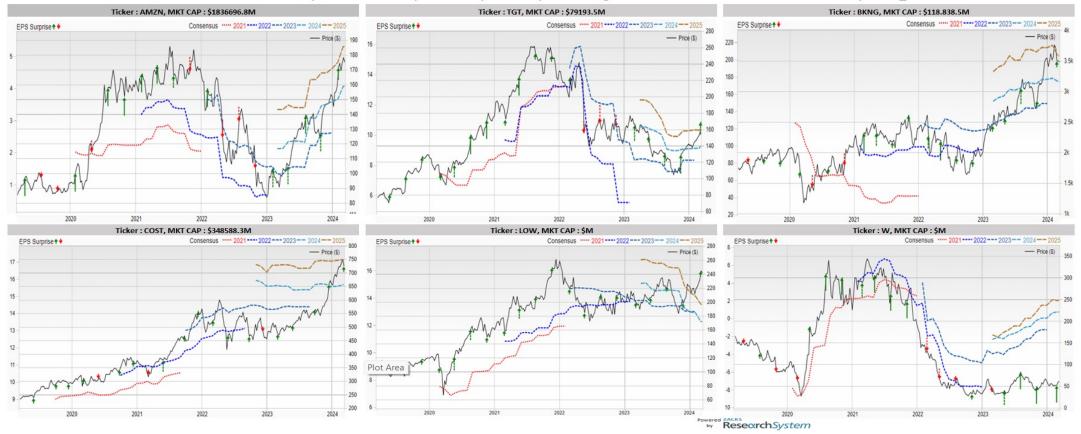

#### Price, EPS Consensus, and EPS Surprise Charts

**NON-FOOD**: The Top 6 Stocks.

By *#* of analysts covering a stock, from the *"Retail-Wholesale Industry"* 

Price, EPS Consensus and EPS Surprise Charts for Top 6 Stocks by # of Analysts covering Stocks from the "Retail - Wholesale" Industry : NON\_FOOD - 2