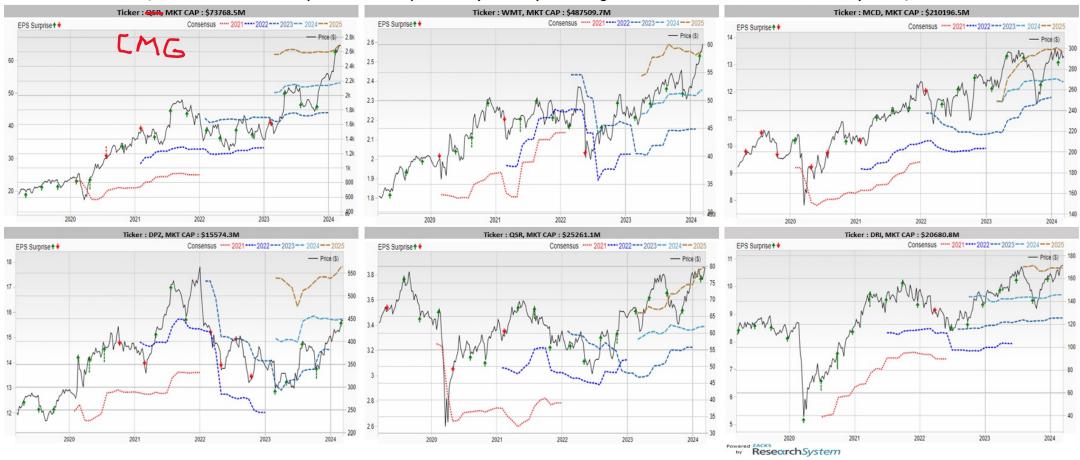

#### FOOD/DRUG

Price, EPS Consensus, and EPS Surprise Charts for Top 6 Stocks

Price, EPS Consensus and EPS Surprise Charts for Top 6 Stocks by # of Analysts covering Stocks from the "Retail - Wholesale" Industry : FOOD/DRUG - 1