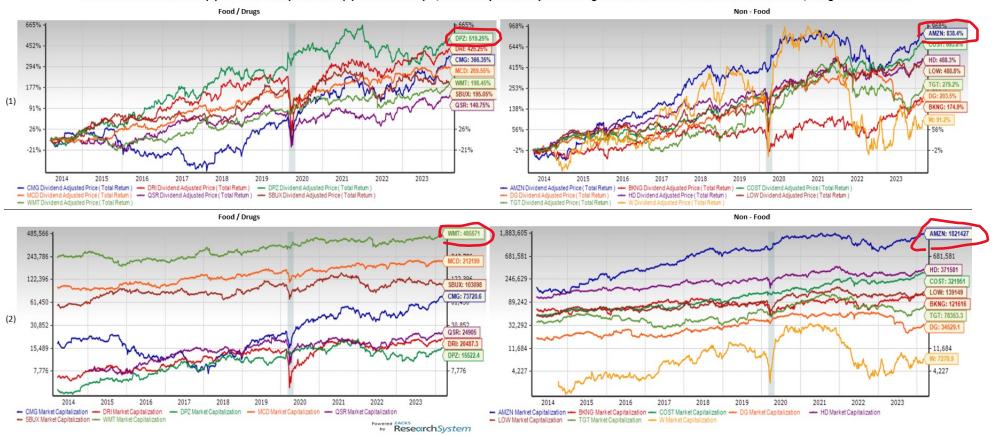

#### By # of Analysts Covering a Stock, in the "Retail-Wholesale" Industries

(1) Total Return Performance,

(2) Market Capitalization,

Total Return Performance (1) and Market Capitalisation (2) - Charts for Top 7/8 Stocks by # of Analysts covering them in the Retail - Whole Industries : Food / Drugs and Non-Food