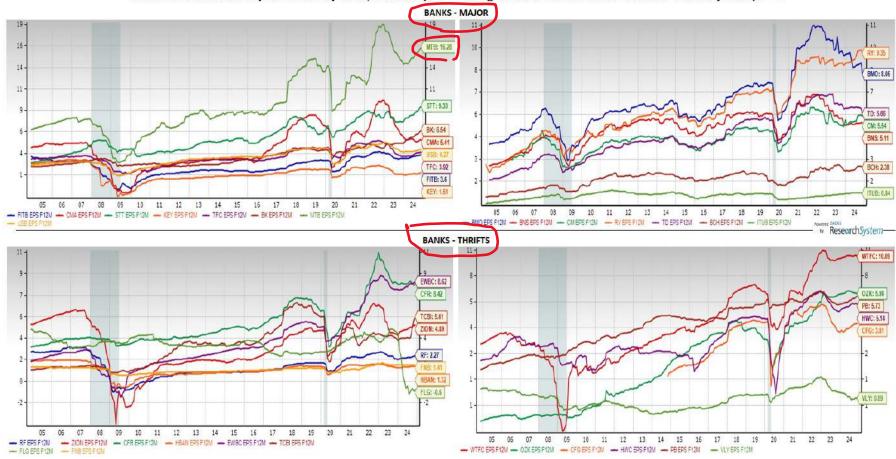

# Time to Follow the Money Zacks Top Bank, Finance, & Insurance Stocks

Part One: Top Stocks by Market Capitalization Part Two: Top Stocks by the Maximum Number of Analysts Part Three: By Largest 1 Month % Change in Current Fiscal Year F1 EPS Estimates

Presented by:

John Blank, PhD

Zacks Chief Equity Strategist and Economist 12/02/2024