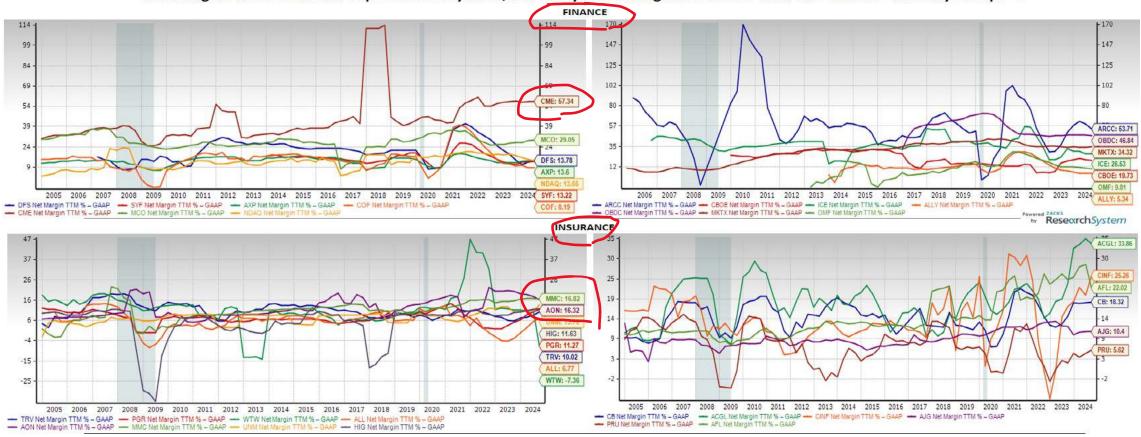

# Time to Follow the Money Zacks Top Bank, Finance, & Insurance Stocks

Part One: Top Stocks by Market Capitalization Part Two: Top Stocks by the Maximum Number of Analysts Part Three: By Largest 1 Month % Change in Current Fiscal Year F1 EPS Estimates

Presented by:

John Blank, PhD

Zacks Chief Equity Strategist and Economist 12/02/2024