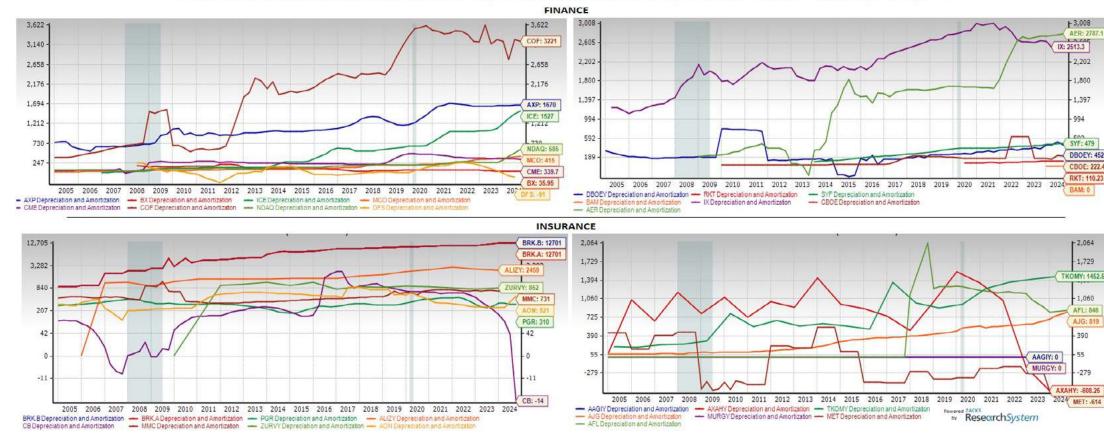

r and ranks world's fourth largest globally among insurance brokers based on revenues.

### Total Debt Charts for Top 10 Stocks by Market Cap - 1

From the "Finance" Industry Groups



Total Debt Charts for Top 15 Stocks by Market Cap., from the "Finance" Industry Groups - 1

### Total Debt Charts for Top 10 Stocks by Market Cap - 2

From the "Finance" Industry Groups



Total Debt Charts for Top 15 Stocks by Market Cap., from the "Finance" Industry Groups - 2

## Depreciation and Amortization for the Top 15 Stocks by Market Cap - 1

From the Finance Industry Groups



#### Depreciation and Amortization Charts for Top 15 Stocks by Market Cap., from the "Finance" Industry Groups - 1

## Depreciation and Amortization for the Top 15 Stocks by Market Cap - 2

From the Finance Industry Groups



#### Depreciation and Amortization Charts for Top 15 Stocks by Market Cap., from the "Finance" Industry Groups - 2

F 3,008

I D COL

IX: 2513.3 - 2,202

AER: 2787.1

1.800

1,397

- 994

503

SYF: 479

DBOEY: 452.83

CBOE: 222.4

RKT: 110.23

BAM: 0

F 2,064

- 1,729

TKOMY: 1452.5

1,060

AFL: 845

AJG: 819

390

55

AXAHY: -608.25

-279

AAGIY: 0 MURGY: 0

## Part Two: Top Stocks by Max. Number of Analysts

What broad current conditions should traders and investors be made aware of?

## Price, EPS Consensus, and EPS Surprise Charts for Top 8 Stocks - 1

By the maximum # of analysts covering these stocks in the "Finance" Industry Groups

Banks – Major



www.zackspro.com

## Price, EPS Consensus, and EPS Surprise Charts for Top 8 Stocks - 2

### By the maximum # of analysts covering th