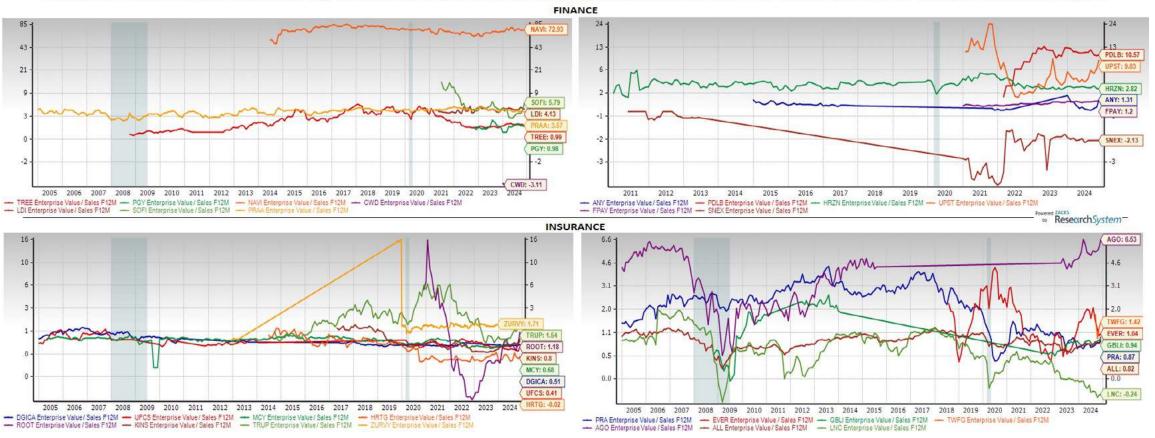

# Time to Follow the Money Zacks Top Bank, Finance, & Insurance Stocks

Part One: Top Stocks by Market Capitalization Part Two: Top Stocks by the Maximum Number of Analysts Part Three: By Largest 1 Month % Change in Current Fiscal Year F1 EPS Estimates