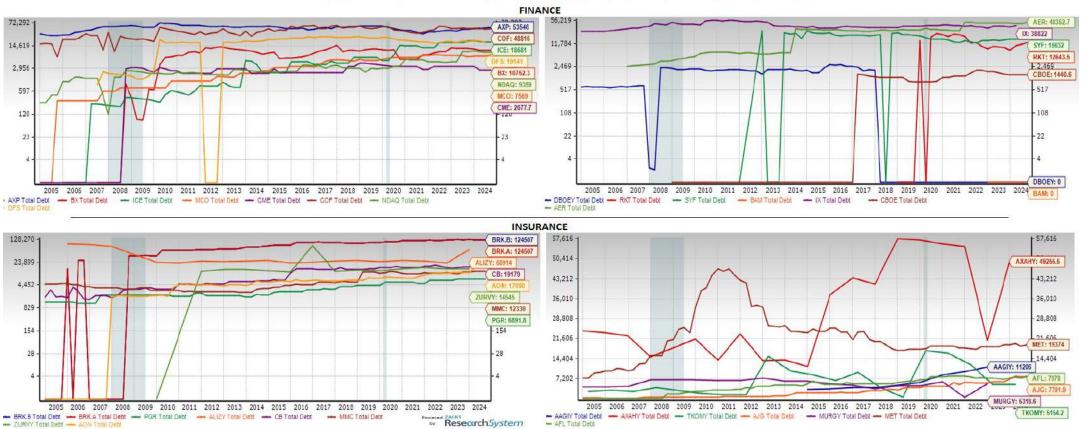

training services and credit process software to banks and other financial institutions.

### **Insurance Includes--**

Arthur J. Gallagher & Co. (AJG), together with its subsidiaries, provides insurance brokerage and consulting services and third-party claims settlement and administration services in the United States and internationally.

The company is the world's largest property/casualty third-party claims administrator and ranks world's fourth largest globally among insurance brokers based on revenues.

### Total Debt Charts for Top 10 Stocks by Market Cap - 1

From the "Finance" Industry Groups



Total Debt Charts for Top 15 Stocks by Market Cap., from the "Finance" Industry Groups - 1

### Total Debt Charts for Top 10 Stocks by Market Cap - 2

From the "Finance" Industry Groups



Total Debt Charts for Top 15 Stocks by Market Cap., from the "Finance" Industry Groups - 2

## Depreciation and Amortization for the Top 15 Stocks by Market Cap - 1

From the Finance Industry Groups



#### Depreciation and Amortization Charts for Top 15 Stocks by Market Cap., from the "Finance" Industry Groups - 1

## Depreciation and Amortization for the Top 15 Stocks by Market Cap - 2

From the Finance Industry Groups



#### Depreciation and Amortization Charts for Top 15 Stocks by Market Cap., from the "Finance" Industry Groups - 2

F 3,008

I D COL

IX: 2513.3 - 2,202

AER: 2787.1

1.800

1,397

- 994

503

SYF: 479

DBOEY: 452.83

CBOE: 222.4

RKT: 110.23

BAM: 0

F 2,064

- 1,729

TKOMY: 1452.5

1,060

AFL: 845

AJG: 819

390

55

AXAHY: -608.25

-279

AAGIY: 0 MURGY: 0

## Part