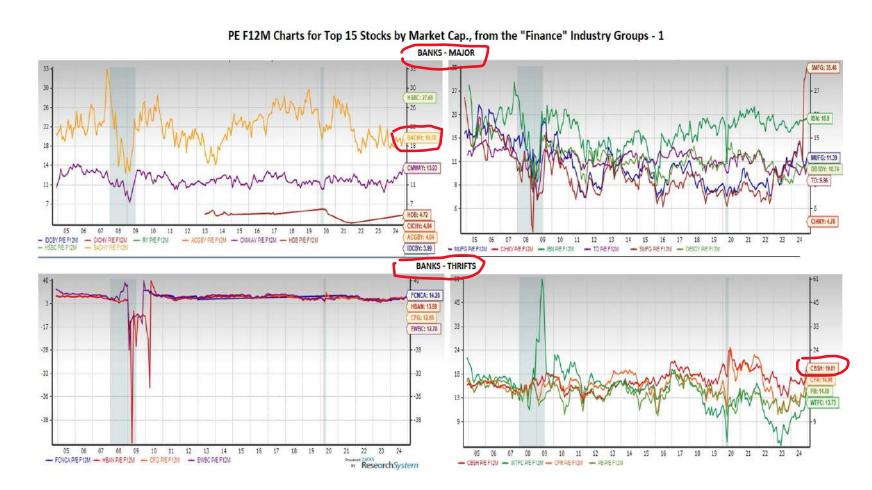

Founded in 1850, NY-based **American Express Company (AXP)** is a diversified financial services company, offering charge and credit payment card products, and travelrelated services worldwide.

**Rocket Companies (RKT)** is a holding company consisting of personal finance and consumer service brands including Rocket Mortgage, Rocket Homes, Rocket Loans, Rocket Auto, Rock Central, Amrock, Core Digital Media, Rock Connections, Lendesk and Edison Financial.

Rocket Companies Inc. is based in Detroit, MI.

#### Brookfield Asset Management (BAM) is

an alternative asset manager with assets under management across real estate, infrastructure, renewable power and transition, private equity and credit.

## P/E F12M Charts for Top 15 Stocks by Market Cap - 1

From the "Finance" Industry Groups



### Banks -- Major includes—

**Bank of China Limited (BACHY)** is engaged in providing banking and related financial services.

The Bank's core business is commercial banking, including corporate banking, personal banking and financial markets services.

### Banks – Thrifts Includes—

Incorporated in 1966, **Commerce Bancshares (CBSH)** is one of the largest banks holding companies in Missouri, with its principal offices located in Kansas City and St. Louis.

It has significant operations in the states of Missouri, Kansas, Illinois, Oklahoma, Texas and Colorado.

Operating through a network of 142 branches and 253 automated telling machines (ATM), the company engages in the general banking business, providing a wide range of retail, corporate, investment, trust and asset management prod