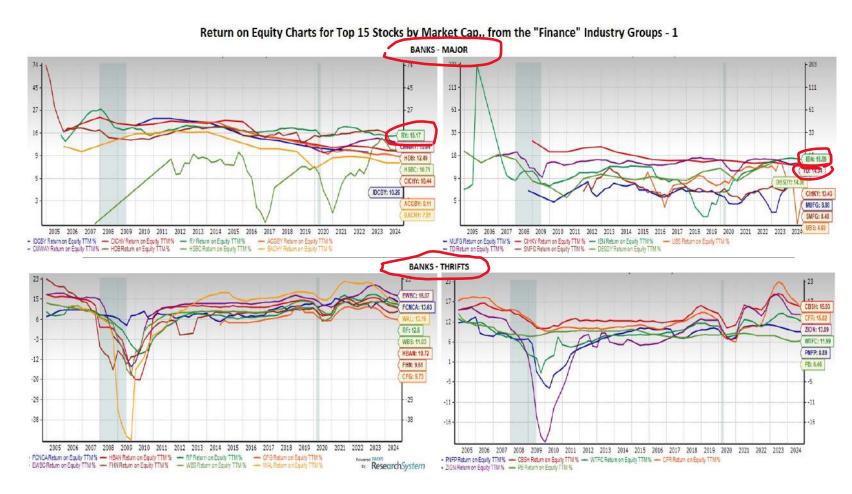

ocks by Market Capitalisation

e : List of Top Stocks by Largest 1 Month Change in F1 Estimate Source : Zacks Investment Research

Note : List of Top Stocks by Max., # of Analysts following these Stocks

www.zackspro.com

### Latest Trends and Developments - 1

For "Banks-Major" and the "Bank-Thrifts" Industries



#### Latest Trends and Development in "Bank-Major" and "Bank-Thrifts" Industry Groups

### Latest Trends and Developments - 2

For the "Finance" and "Insurance" Industries



### Latest Trends and Development in "Finance" and "Insurance" Industry Groups

## Part One: Top Stocks by Market Capitalization

What broad current conditions should traders and investors be made aware of?

## Return on Equity Charts for Top 15 Stocks by Market Cap - 1

From the "Finance" Industry Groups



### Banks-Major includes -

Headquartered in Mumbai, India, ICICI Bank Limited (IBN) was formed in 1955 at the initiative of the World Bank, the government of India and Indian industry representatives.

The company offers a wide range of banking products and financial services to corporate and retail customers.

#### Toronto Dominion Bank (TD) is a

Canadian chartered bank and offers a wide range of business and consumer services.

These services include checking and savings accounts, credit cards, mortgage and student loans,trusts, wills, estate planning,investment management services and financial and advisory services.

**Royal Bank of Canada (RY)** operate under the master brand name of RBC.

They are Canada's largest bank as measured by assets and market capitalization, and one of N