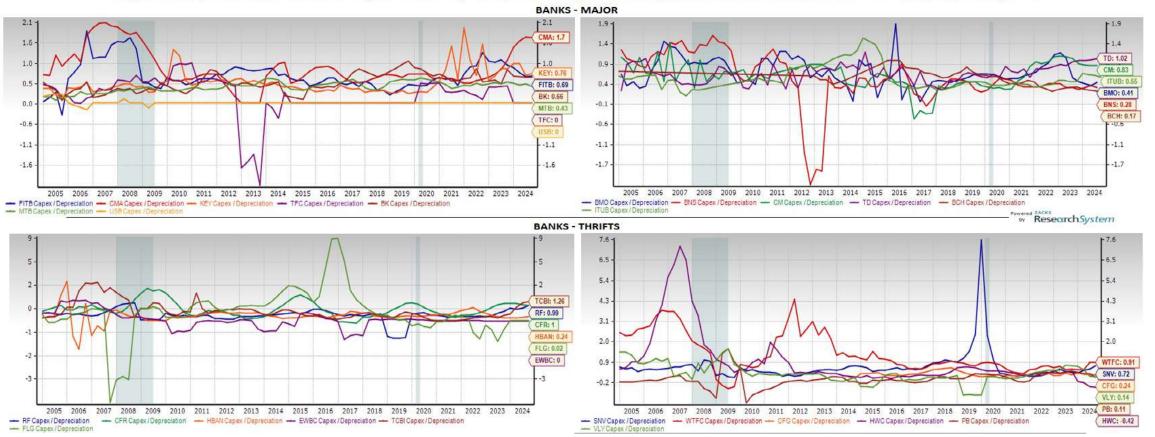

Charts for Top 15 Stocks by Max., # of Analysts covering these stocks from the "Finance" Industry Groups - 2

### Total Debt to Capital % Charts - 1

For Top 15 Stocks by Max. # of Analysts Covering These Stocks from the "Finance" Industry Groups



Total Debt to Capital % Charts for Top 15 Stocks by Max., # of Analysts covering these stocks from the "Finance" Industry Groups - 1

### Total Debt to Capital % Charts - 2

For Top 15 Stocks by Max. # of Analysts Covering These Stocks from the "Finance" Industry Groups



#### Total Debt to Capital % Charts for Top 15 Stocks by Max., # of Analysts covering these stocks from the "Finance" Industry Groups - 2

### **Capex/Depreciation Charts - 1**

For Top 15 Stocks by Max. # of Analysts Covering These Stocks from the "Finance" Industry Groups



#### Capex to Depreciation Charts for Top 15 Stocks by Max., # of Analysts covering these Stocks from the "Finance" Industry Groups - 1

### Capex/Depreciation Charts - 2

For Top 15 Stocks by Max. # of Analysts Covering These Stocks from the "Finance" Industry Groups



Capex to Depreciation Charts for Top 15 Stocks by Max., # of Analysts covering these Stocks from the "Finance" Industry Groups - 2

## Part Three: By Largest 1 Month % Change in Current Fiscal Year F1 EPS Estimates

What broad current conditions should traders and investors be made aware of?

## Revenue F12M Charts - 1

First Foundation (FFWM): engages in providing integrated investment management, wealth planning, consulting, trust and banking services. It operates in two segments, Banking and Wealth Management. The com