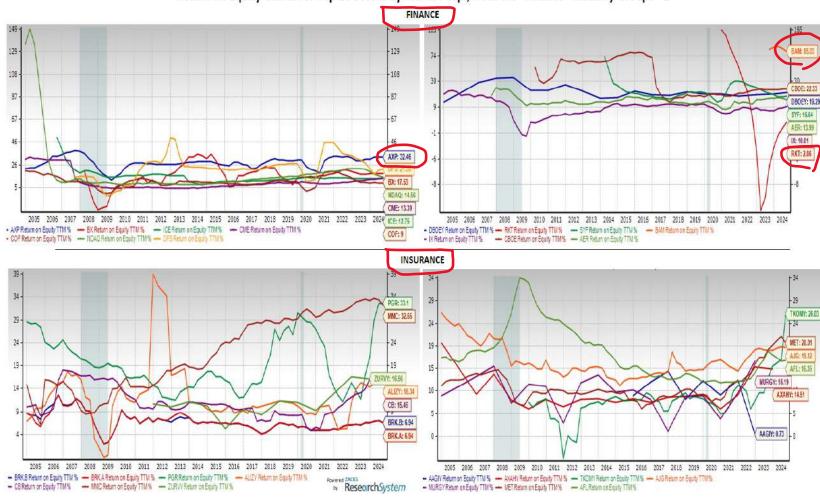

al services to corporate and retail customers.

#### Toronto Dominion Bank (TD) is a

Canadian chartered bank and offers a wide range of business and consumer services.

These services include checking and savings accounts, credit cards, mortgage and student loans,trusts, wills, estate planning,investment management services and financial and advisory services.

**Royal Bank of Canada (RY)** operate under the master brand name of RBC.

They are Canada's largest bank as measured by assets and market capitalization, and one of North America's leading diversified financial services companies.

## Return on Equity Charts for Top 15 Stocks by Market Cap - 2

### From the "Finance" Industry Groups

Return on Equity Charts for Top 15 Stocks by Market Cap., from the "Finance" Industry Groups - 2



### "Finance" Includes—

Founded in 1850, NY-based **American Express Company (AXP)** is a diversified financial services company, offering charge and credit payment card products, and travelrelated services worldwide.

**Rocket Companies (RKT)** is a holding company consisting of personal finance and consumer service brands including Rocket Mortgage, Rocket Homes, Rocket Loans, Rocket Auto, Rock Central, Amrock, Core Digital Media, Rock Connections, Lendesk and Edison Financial.

Rocket Companies Inc. is based in Detroit, MI.

#### Brookfield Asset Management (BAM) is

an alternative asset manager with assets under management across real estate, infrastructure, renewable power and transition, private equity and credit.

## P/E F12M Charts for Top 15 Stocks by Market Cap - 1

From the "F