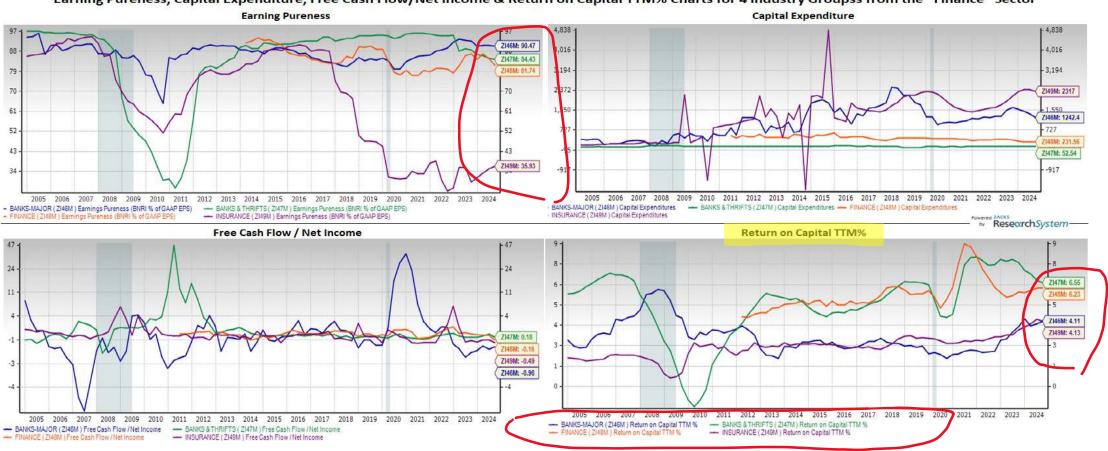

Presented by:

John Blank, PhD

Zacks Chief Equity Strategist and Economist 12/02/2024