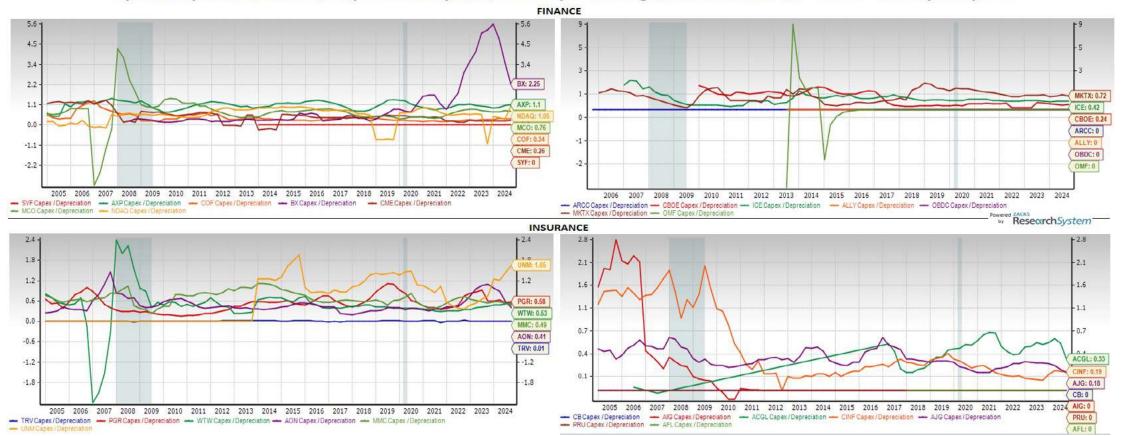

% Charts for Top 15 Stocks by Max., # of Analysts covering these stocks from the "Finance" Industry Groups - 1

### Total Debt to Capital % Charts - 2

For Top 15 Stocks by Max. # of Analysts Covering These Stocks from the "Finance" Industry Groups



#### Total Debt to Capital % Charts for Top 15 Stocks by Max., # of Analysts covering these stocks from the "Finance" Industry Groups - 2

### **Capex/Depreciation Charts - 1**

For Top 15 Stocks by Max. # of Analysts Covering These Stocks from the "Finance" Industry Groups



#### Capex to Depreciation Charts for Top 15 Stocks by Max., # of Analysts covering these Stocks from the "Finance" Industry Groups - 1

### Capex/Depreciation Charts - 2

For Top 15 Stocks by Max. # of Analysts Covering These Stocks from the "Finance" Industry Groups



Capex to Depreciation Charts for Top 15 Stocks by Max., # of Analysts covering these Stocks from the "Finance" Industry Groups - 2

## Part Three: By Largest 1 Month % Change in Current Fiscal Year F1 EPS Estimates

What broad current conditions should traders and investors be made aware of?

## Revenue F12M Charts - 1

First Foundation (FFWM): engages in providing integrated investment management, wealth planning, consulting, trust and banking services. It operates in two segments, Banking and Wealth Management. The company offers a range of bank deposit products; loan products; specialized services comprising trust services, on-line banking, remote deposit capture, merchant credit card services, ATM cards, Visa debit cards, and business sweep accounts, as well as insurance brokerage se