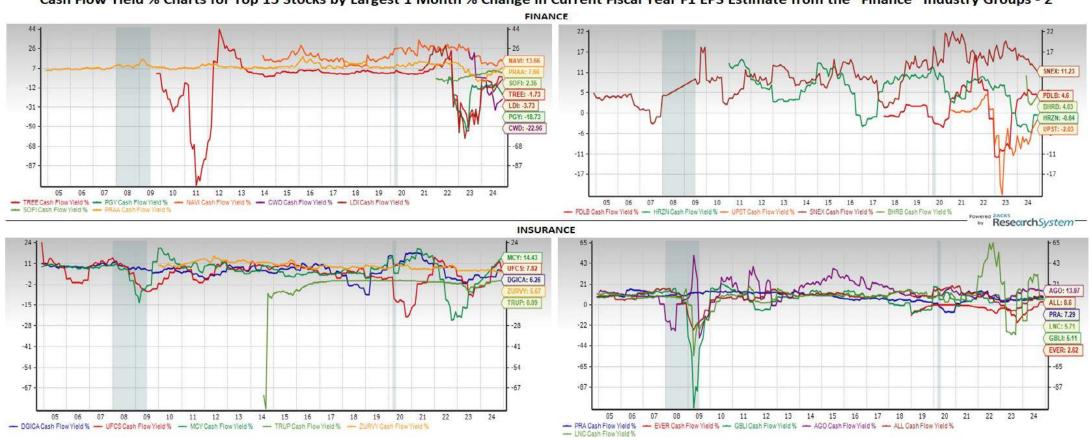

# Time to Follow the Money Zacks Top Bank, Finance, & Insurance Stocks

Part One: Top Stocks by Market Capitalization Part Two: Top Stocks by the Maximum Number of Analysts Part Three: By Largest 1 Month % Change in Current Fiscal Year F1 EPS Estimates