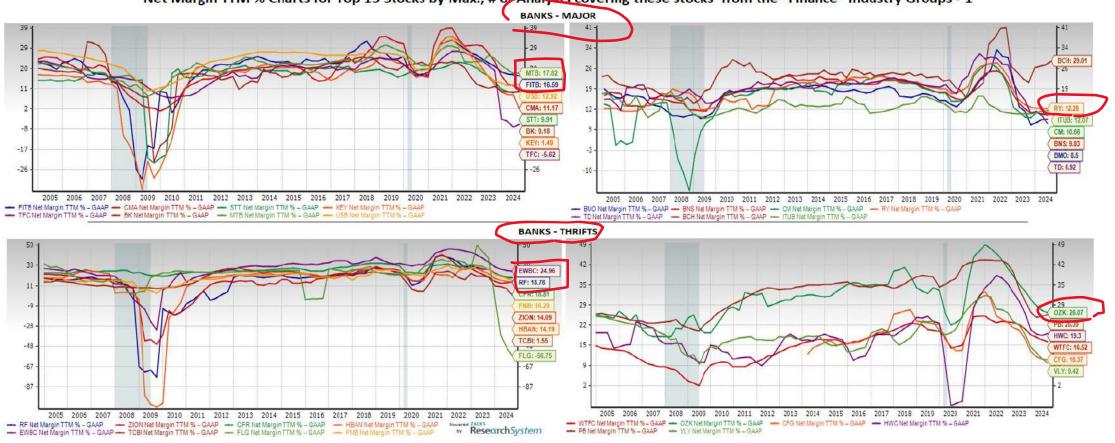

# Time to Follow the Money Zacks Top Bank, Finance, & Insurance Stocks

Part One: Top Stocks by Market Capitalization Part Two: Top Stocks by the Maximum Number of Analysts Part Three: By Largest 1 Month % Change in Current Fiscal Year F1 EPS Estimates

Presented by:

John Blank, PhD

Zacks Chief Equity Strategist and Economist 12/02/2024