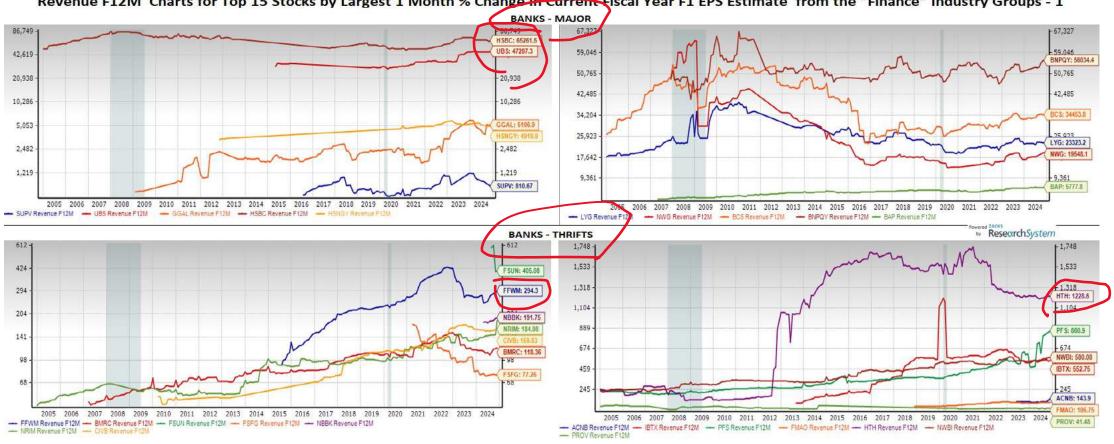

# Time to Follow the Money Zacks Top Bank, Finance, & Insurance Stocks

Part One: Top Stocks by Market Capitalization Part Two: Top Stocks by the Maximum Number of Analysts Part Three: By Largest 1 Month % Change in Current Fiscal Year F1 EPS Estimates