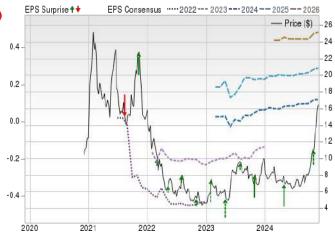

# Time to Follow the Money Zacks Top Bank, Finance, & Insurance Stocks

Part One: Top Stocks by Market Capitalization Part Two: Top Stocks by the Maximum Number of Analysts Part Three: By Largest 1 Month % Change in Current Fiscal Year F1 EPS Estimates