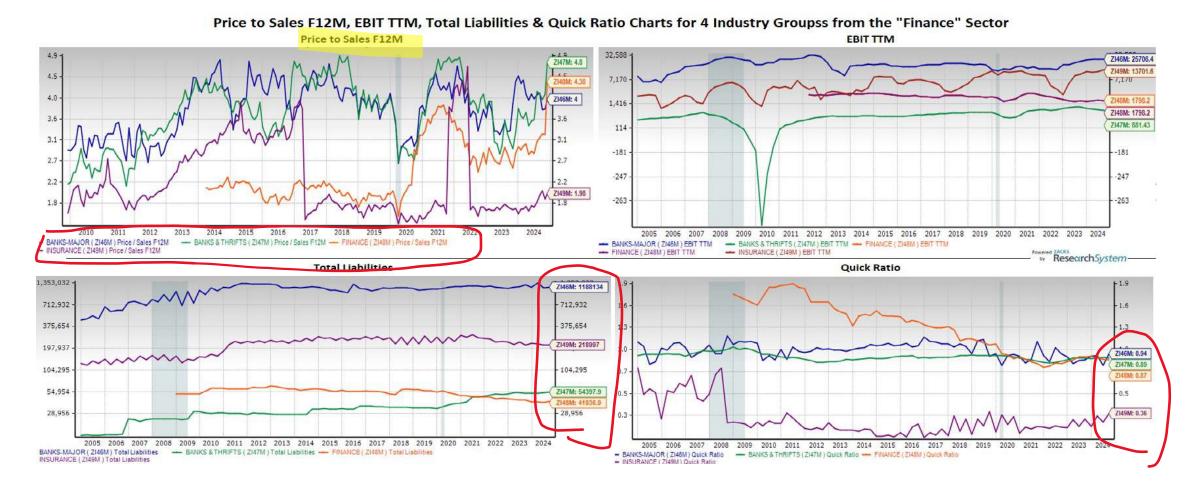

# Time to Follow the Money Zacks Top Bank, Finance, & Insurance Stocks

Part One: Top Stocks by Market Capitalization Part Two: Top Stocks by the Maximum Number of Analysts Part Three: By Largest 1 Month % Change in Current Fiscal Year F1 EPS Estimates