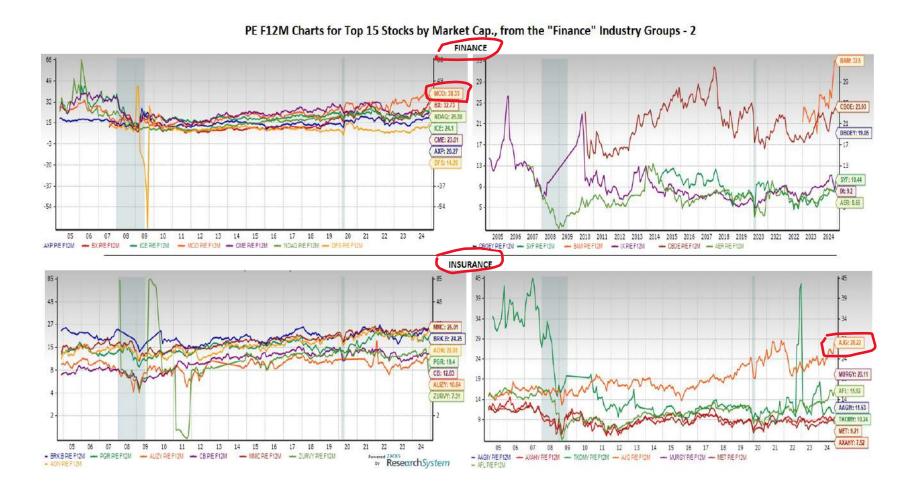

siness is commercial banking, including corporate banking, personal banking and financial markets services.

### Banks – Thrifts Includes—

Incorporated in 1966, **Commerce Bancshares (CBSH)** is one of the largest banks holding companies in Missouri, with its principal offices located in Kansas City and St. Louis.

It has significant operations in the states of Missouri, Kansas, Illinois, Oklahoma, Texas and Colorado.

Operating through a network of 142 branches and 253 automated telling machines (ATM), the company engages in the general banking business, providing a wide range of retail, corporate, investment, trust and asset management products as well as services to individuals and businesses.

## P/E F12M Charts for Top 15 Stocks by Market Cap - 2

From the "Finance" Industry Groups



### "Finance" includes--

#### Moody's Corporation (MCO) is a

leading provider of credit ratings, research, data & analytical tools, software solutions & related risk management services, quantitative credit assessment services, credit training services and credit process software to banks and other financial institutions.

### **Insurance Includes--**

Arthur J. Gallagher & Co. (AJG), together with its subsidiaries, provides insurance brokerage and consulting services and third-party claims settlement and administration services in the United States and internationally.

The company is the world's largest property/casualty third-party claims administrator and ranks world's fourth largest globally among insurance brokers based on revenues.

### Total Debt Charts for Top 10 Stocks by Mar