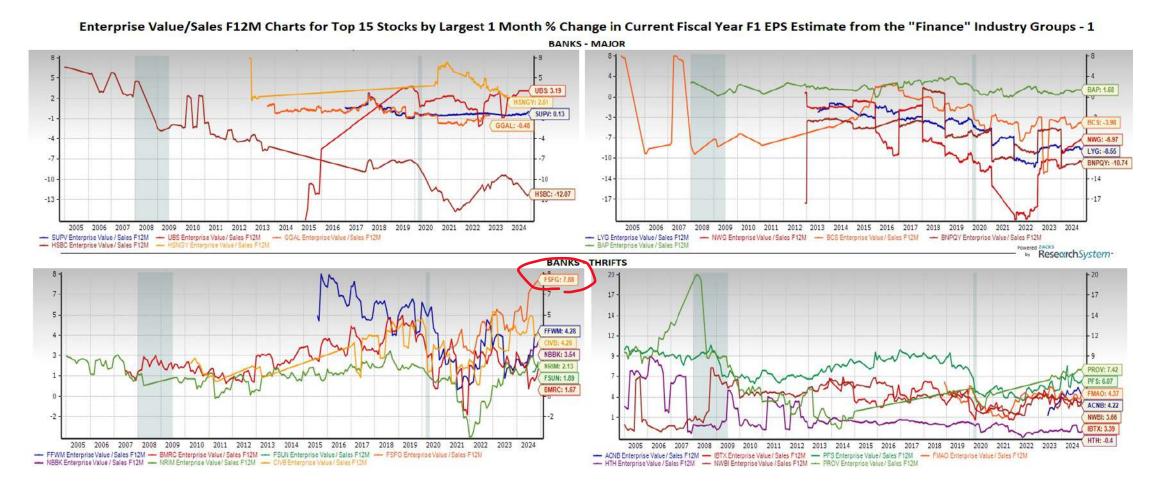

# Time to Follow the Money Zacks Top Bank, Finance, & Insurance Stocks

Part One: Top Stocks by Market Capitalization Part Two: Top Stocks by the Maximum Number of Analysts Part Three: By Largest 1 Month % Change in Current Fiscal Year F1 EPS Estimates