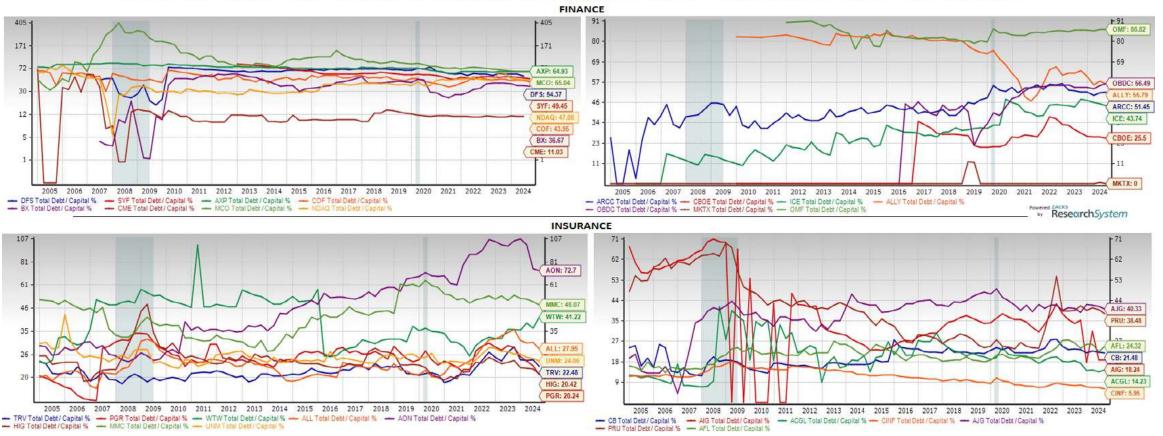

n TTM % Charts for Top 15 Stocks by Max., # of Analysts covering these stocks from the "Finance" Industry Groups - 1

## Net Margin TTM % for Top 15 Stocks - 2

For Top 15 Stocks by Max. # of Analysts Covering These Stocks from the "Finance" Industry Groups



Net Margin TTM % Charts for Top 15 Stocks by Max., # of Analysts covering these stocks from the "Finance" Industry Groups - 2

### Total Debt to Capital % Charts - 1

For Top 15 Stocks by Max. # of Analysts Covering These Stocks from the "Finance" Industry Groups



Total Debt to Capital % Charts for Top 15 Stocks by Max., # of Analysts covering these stocks from the "Finance" Industry Groups - 1

### Total Debt to Capital % Charts - 2

For Top 15 Stocks by Max. # of Analysts Covering These Stocks from the "Finance" Industry Groups



#### Total Debt to Capital % Charts for Top 15 Stocks by Max., # of Analysts covering these stocks from the "Finance" Industry Groups - 2

### **Capex/Depreciation Charts - 1**

For Top 15 Stocks by Max. # of Analysts Covering These Stocks from the "Finance" Industry Groups



#### Capex to Depreciation Charts for Top 15 Stocks by Max., # of Analysts covering these Stocks from the "Finance" Industry Groups - 1

### Capex/Depreciation Charts - 2

For Top 15 Stocks by Max. # of Analysts Covering These Stocks from the "Finance" Industry Groups



Capex to Depreciation Charts for Top 15 Stocks by Max., # of Analysts covering these Stocks from the "Finance" Industry Groups - 2

## Part Three: By Largest 1 Month % Change in Current Fiscal Year F1 EPS Estimates

What broad current conditions sh