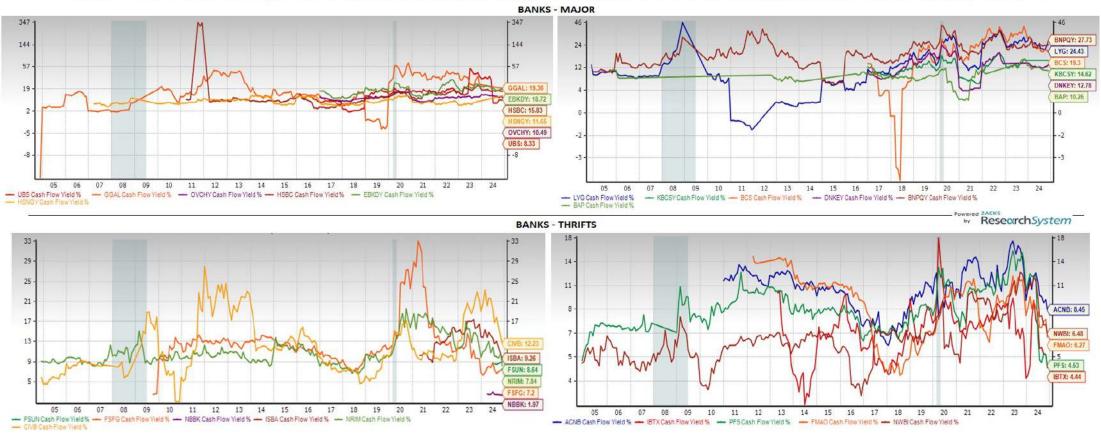

# Time to Follow the Money Zacks Top Bank, Finance, & Insurance Stocks

Part One: Top Stocks by Market Capitalization Part Two: Top Stocks by the Maximum Number of Analysts Part Three: By Largest 1 Month % Change in Current Fiscal Year F1 EPS Estimates