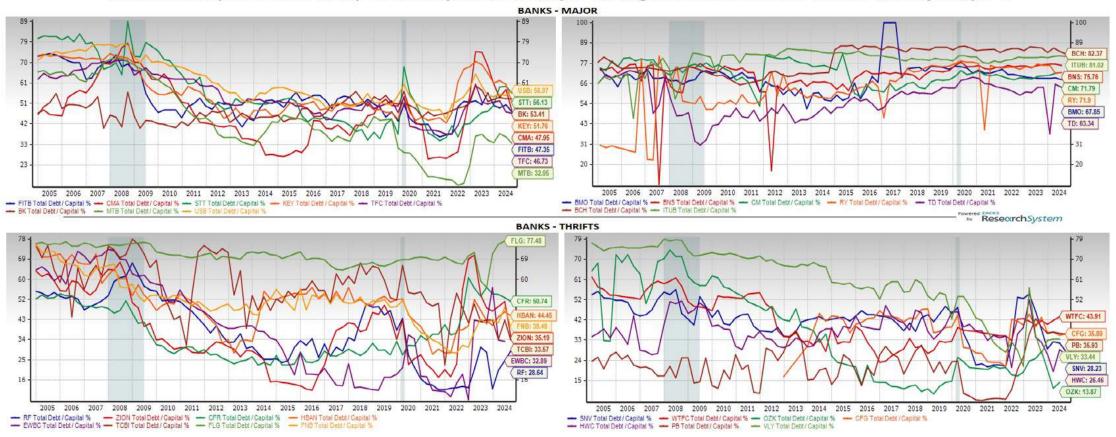

#### Insurance

**TRV:** The Travellers Companies

**PGR:** The Progressive

WTW: Willis Towers Watson

ALL: Allstate

### Net Margin TTM % for Top 15 Stocks - 1

For Top 15 Stocks by Max. # of Analysts Covering These Stocks from the "Finance" Industry Groups



Net Margin TTM % Charts for Top 15 Stocks by Max., # of Analysts covering these stocks from the "Finance" Industry Groups - 1

## Net Margin TTM % for Top 15 Stocks - 2

For Top 15 Stocks by Max. # of Analysts Covering These Stocks from the "Finance" Industry Groups



Net Margin TTM % Charts for Top 15 Stocks by Max., # of Analysts covering these stocks from the "Finance" Industry Groups - 2

### Total Debt to Capital % Charts - 1

For Top 15 Stocks by Max. # of Analysts Covering These Stocks from the "Finance" Industry Groups



Total Debt to Capital % Charts for Top 15 Stocks by Max., # of Analysts covering these stocks from the "Finance" Industry Groups - 1

### Total Debt to Capital % Charts - 2

For Top 15 Stocks by Max. # of Analysts Covering These Stocks from the "Finance" Industry Groups



#### Total Debt to Capital % Charts for Top 15 Stocks by Max., # of Analysts covering these stocks from the "Finance" Industry Groups - 2

### **Capex/Depreciation Charts - 1**

For Top 15 Stocks by Max. # of Analysts Covering These Stocks from the "Finance" Industry Groups



#### Capex to Depreciation Charts for Top 15 Stocks by Max., # of Analysts covering these Stocks from the "Finance" Industry Groups - 1

### Capex/Depreciation Charts - 2

For Top 15 Stocks by Max. # of Analysts Covering These Stocks from the "Fi