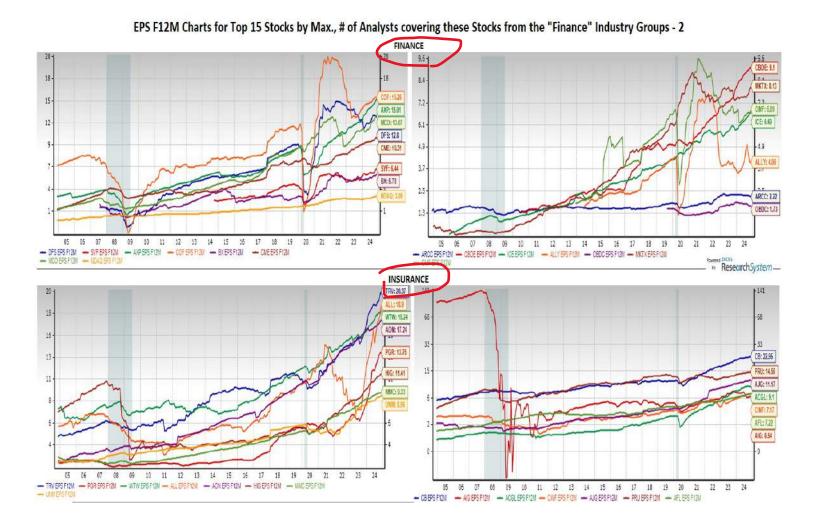

# Time to Follow the Money Zacks Top Bank, Finance, & Insurance Stocks

Part One: Top Stocks by Market Capitalization Part Two: Top Stocks by the Maximum Number of Analysts Part Three: By Largest 1 Month % Change in Current Fiscal Year F1 EPS Estimates

Presented by:

John Blank, PhD

Zacks Chief Equity Strategist and Economist 12/02/2024