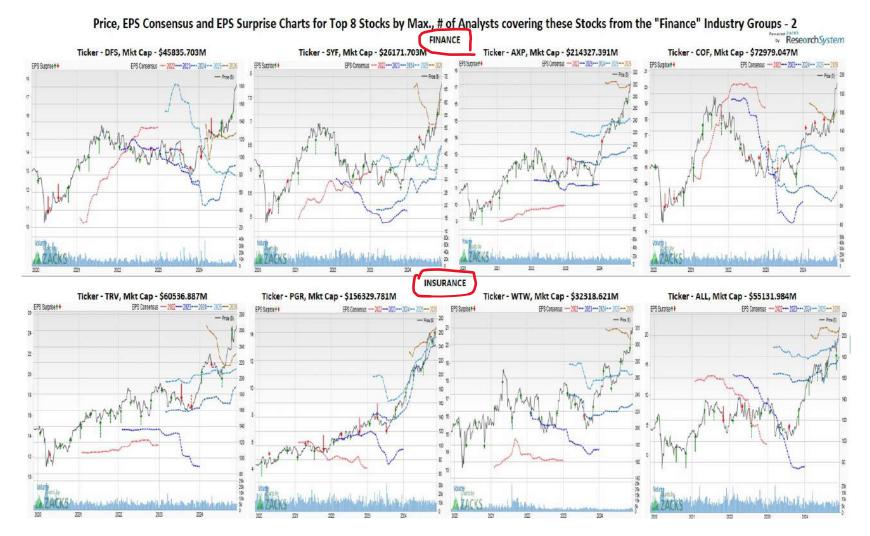

or Top 15 Stocks by Market Cap., from the "Finance" Industry Groups - 2

F 3,008

I D COL

IX: 2513.3 - 2,202

AER: 2787.1

1.800

1,397

- 994

503

SYF: 479

DBOEY: 452.83

CBOE: 222.4

RKT: 110.23

BAM: 0

F 2,064

- 1,729

TKOMY: 1452.5

1,060

AFL: 845

AJG: 819

390

55

AXAHY: -608.25

-279

AAGIY: 0 MURGY: 0

## Part Two: Top Stocks by Max. Number of Analysts

What broad current conditions should traders and investors be made aware of?

## Price, EPS Consensus, and EPS Surprise Charts for Top 8 Stocks - 1

By the maximum # of analysts covering these stocks in the "Finance" Industry Groups

Banks – Major



www.zackspro.com

## Price, EPS Consensus, and EPS Surprise Charts for Top 8 Stocks - 2

### By the maximum # of analysts covering these stocks in the "Finance" Industry Groups



### "Finance"

**DFS:** Discover Financial Services

SYF: Synchrony Financial

**AXP:** American Express

**COF:** Capital One

### Insurance

**TRV:** The Traveller's Companies

**PGR:** The Progressive

WTW: Willis Towers Watson

ALL: Allstate

#### EPS F12M Charts - 1 Q1 Q2 2025 2026 3.72 3.51 16.45 Current 14.57 7 Days Ago 3.72 3.49 14.57 16.40 30 Days Ago 3.72 3.49 14.49 16.37 EPS F12M Charts for Top 10 Stocks by Max # of Analysts from the "Finance" Industry Groups 60 Days Ago 3.68 3.53 14.15 16.23

#### EPS F12M Charts for Top 15 Stocks by Max., # of Analysts covering these Stocks from the "Finance" Industry Groups - 1



### Banks – Major Includes—

Magnitude Consensus Estimate Trend

Headquartered in Buffalo, N.Y. and founded in 1969, **M&T Bank (MTB)** operates in:

New York, Ma