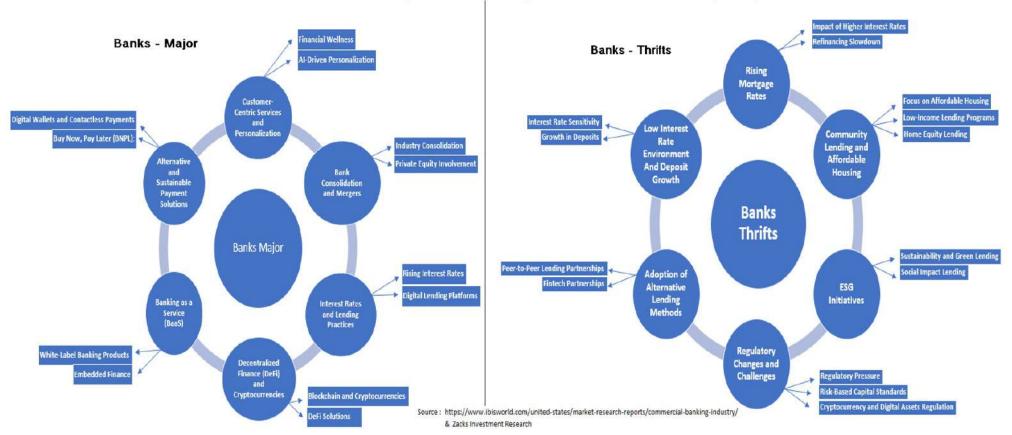

| 49            | ZURVY            | Zurich Insur Gp                    | 91706.52          | 49             | UNM     | Unum Group      | 14073.91     | 49            |

#### Tables with Tickers, Company Name, Market Cap., in \$Millions and Zacks Industry Codes

Note : List of Top Stocks by Market Capitalisation

e : List of Top Stocks by Largest 1 Month Change in F1 Estimate Source : Zacks Investment Research

Note : List of Top Stocks by Max., # of Analysts following these Stocks

www.zackspro.com

### Latest Trends and Developments - 1

For "Banks-Major" and the "Bank-Thrifts" Industries



#### Latest Trends and Development in "Bank-Major" and "Bank-Thrifts" Industry Groups

### Latest Trends and Developments - 2

For the "Finance" and "Insurance" Industries



### Latest Trends and Development in "Finance" and "Insurance" Industry Groups

## Part One: Top Stocks by Market Capitalization

What broad current conditions should traders and investors be made aware of?

## Return on Equity Charts for Top 15 Stocks by Market Cap - 1

From the "Finance" Industry Groups



### Banks-Major includes -

Headquartered in Mumbai, India, ICICI Bank Limited (IBN) was formed in 1955 at the initiative of the World Bank, the government of India and Indian industry representatives.

The company offers a wide range of banking products and financial services to corporate and retail customers.