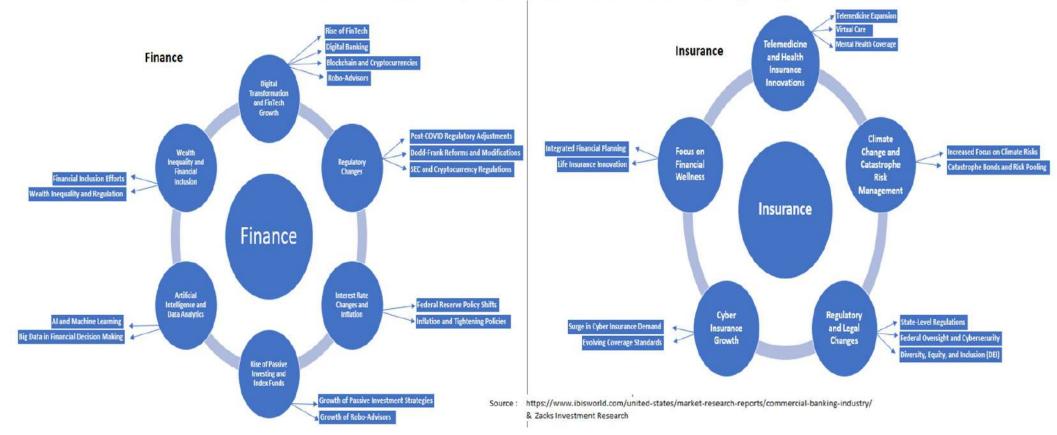

| 49            | ZURVY            | Zurich Insur Gp                    | 91706.52          | 49             | UNM     | Unum Group      | 14073.91     | 49            |

#### Tables with Tickers, Company Name, Market Cap., in \$Millions and Zacks Industry Codes

Note : List of Top Stocks by Market Capitalisation

e : List of Top Stocks by Largest 1 Month Change in F1 Estimate Source : Zacks Investment Research

Note : List of Top Stocks by Max., # of Analysts following these Stocks

www.zackspro.com

### Latest Trends and Developments - 1

For "Banks-Major" and the "Bank-Thrifts" Industries



#### Latest Trends and Development in "Bank-Major" and "Bank-Thrifts" Industry Groups

### Latest Trends and Developments - 2

For the "Finance" and "Insurance" Industries



### Latest Trends and Development in "Finance" and "Insurance" Industry Groups

## Part One: Top Stocks by Market Capitalization

What broad current conditions should traders and investors be made aware of?

## Return on Equity Charts for Top 15 Stocks by Market Cap - 1

From the "Finance" Industry Groups



### Banks-Major includes -

Headquartered in Mumbai, India, ICICI Bank Limited (IBN) was formed in 1955 at the initiative of the World Bank, the government of India and Indian industry representatives.

The company offers a wide range of banking products and financial services to corporate and retail customers.

#### Toronto Dominion Bank (TD) is a

Canadian chartered bank and offers a wide range of business and consumer services.

These services include checking and savings accounts