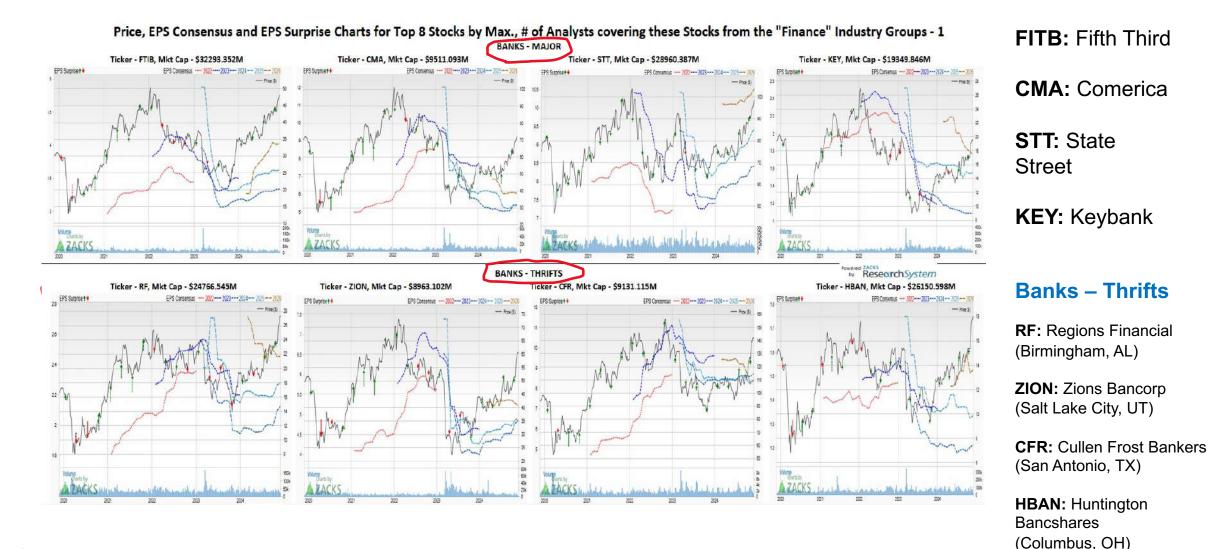

ance" Industry Groups - 1

## Depreciation and Amortization for the Top 15 Stocks by Market Cap - 2

From the Finance Industry Groups



#### Depreciation and Amortization Charts for Top 15 Stocks by Market Cap., from the "Finance" Industry Groups - 2

F 3,008

I D COL

IX: 2513.3 - 2,202

AER: 2787.1

1.800

1,397

- 994

503

SYF: 479

DBOEY: 452.83

CBOE: 222.4

RKT: 110.23

BAM: 0

F 2,064

- 1,729

TKOMY: 1452.5

1,060

AFL: 845

AJG: 819

390

55

AXAHY: -608.25

-279

AAGIY: 0 MURGY: 0

## Part Two: Top Stocks by Max. Number of Analysts

What broad current conditions should traders and investors be made aware of?

## Price, EPS Consensus, and EPS Surprise Charts for Top 8 Stocks - 1

By the maximum # of analysts covering these stocks in the "Finance" Industry Groups

Banks – Major



www.zackspro.com

## Price, EPS Consensus, and EPS Surprise Charts for Top 8 Stocks - 2

### By the maximum # of analysts covering these stocks in the "Finance" Industry Groups



### "Finance"

**DFS:** Discover Financial Services

SYF: Synchrony Financial

**AXP:** American Express

**COF:** Capital One

### Insurance

**TRV:** The Traveller's Companies

**PGR:** The Progressive

WTW: Willis Towers Watson

ALL: Allstate

#### EPS F12M Charts - 1 Q1 Q2 2025 2026 3.72 3.51 16.45 Current 14.57 7 Days Ago 3.72 3.49 14.57 16.40 30 Days Ago 3.72 3.49 14.49 16.37 EPS F12M Charts for Top 10 Stocks by Max # of Analysts from the "Finance" Industry Groups 60 Days Ago 3.68 3.53 14.15 16.23

#### EPS F12M Charts for Top 15 Stocks by Max., # of Analysts covering these Stocks from the "Finance" Indus