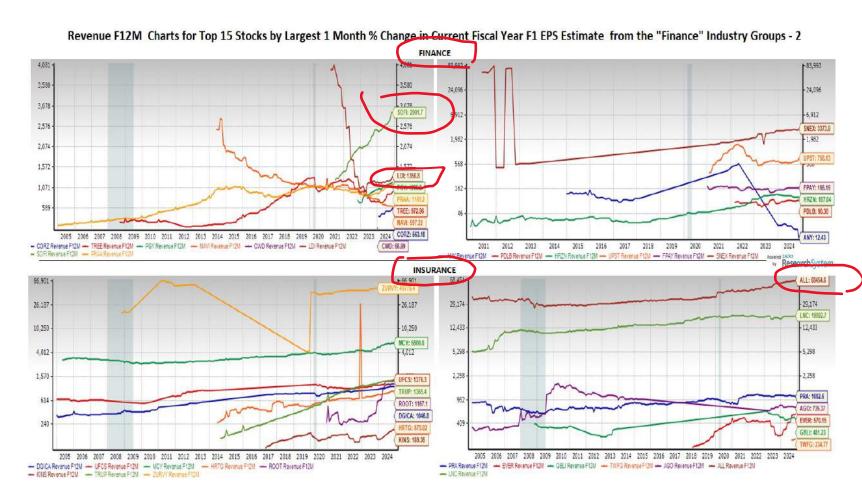

# Time to Follow the Money Zacks Top Bank, Finance, & Insurance Stocks

Part One: Top Stocks by Market Capitalization Part Two: Top Stocks by the Maximum Number of Analysts Part Three: By Largest 1 Month % Change in Current Fiscal Year F1 EPS Estimates