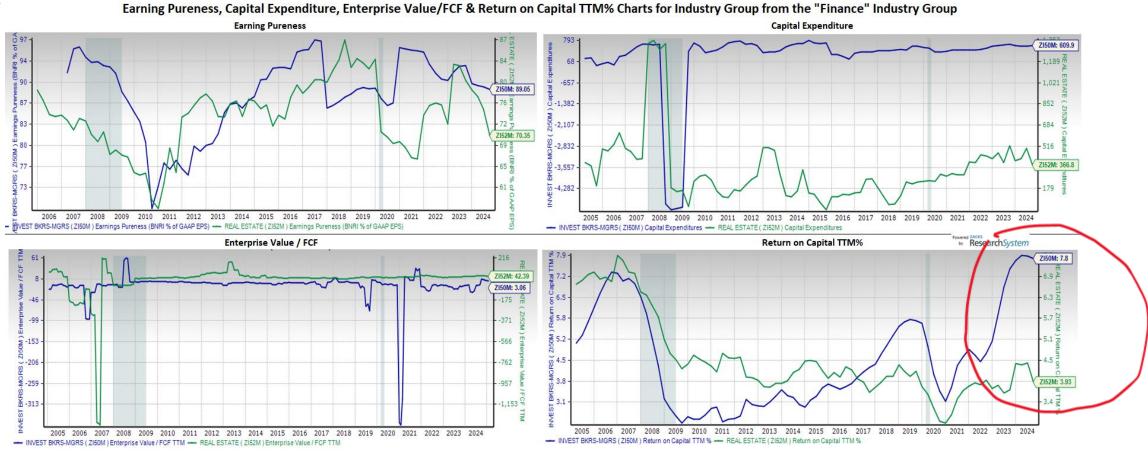

vest in private equity, credit and real assets and has strategic partners that manage hedge funds.

KKR's insurance subsidiaries offer retirement, life and reinsurance products under the management of The Global Atlantic Financial Group LLC ("TGAFG" and, together with its insurance companies and other subsidiaries, "Global Atlantic").

KKR & Co. joined the S&P 500 index on June 24, 2024.

## Price to Sales F12M, EBIT TTM, Total Liabilities, & Quick Ratio

For Industry Groups from these "Finance" Industry Groups: Investment Brokers-Managers (Z150M) and Real Estate (Z152M)



## Earnings Pureness, Capital Expenditure, and Free Cash Flow/Net Income, & Return on Capital TTM%

For Industry Groups from these "Finance" Industry Groups: Investment Brokers-Managers (Z150M) and Real Estate (Z152M)



## Part Four: Top "Investment Fund" Industry Group ETFs

#### **Total Return Charts**

For the "Investment Fund" Industry Group ETFs over 10 Years



iShares Russell 1000 Growth ETF: (IWF)

Financial Select Sector SPDR ETF: (XLF)

Invesco S&P 500 Equal Weight ETF: (RSP)

#### Miscellaneous Data Points

For "Investment Fund" Industry Group ETFs

#### Miscellaneous Data Points for "Investment Fund" Industry Group ETFs

| ETF Ticker | Name of the ETF | Sponsor                      | Benchmark                                | Inception Date | Expense Ratio in % |
|------------|-----------------|------------------------------|------------------------------------------|----------------|--------------------|
| SPY        | SPDR-SP 500 TR  | STATE STREET GLOBAL ADVISORS | S&P 500 INDEX