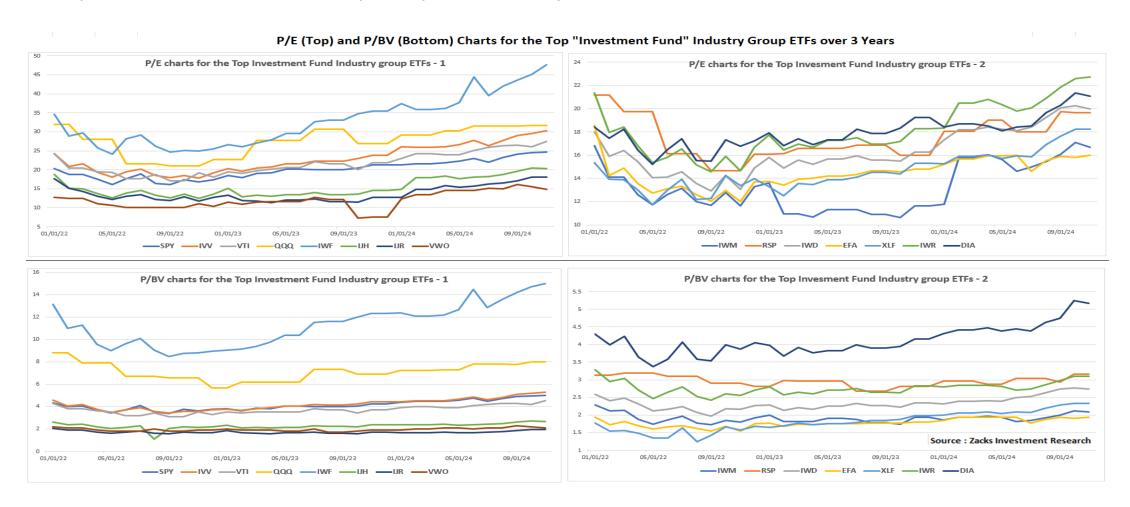

**Estimates** 

Part Four: Top "Investment Fund" Industry Group ETFs

Presented by:

John Blank, PhD

Zacks Chief Equity Strategist and Economist 01/27/2025