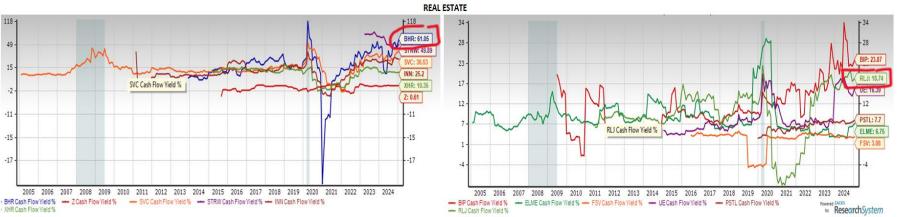

## With Stock Tickers, Company Names, & Market Capitalizations

Market Cap (in \$Millions) for three remaining Finance Industry Codes (50, 51 & 52)