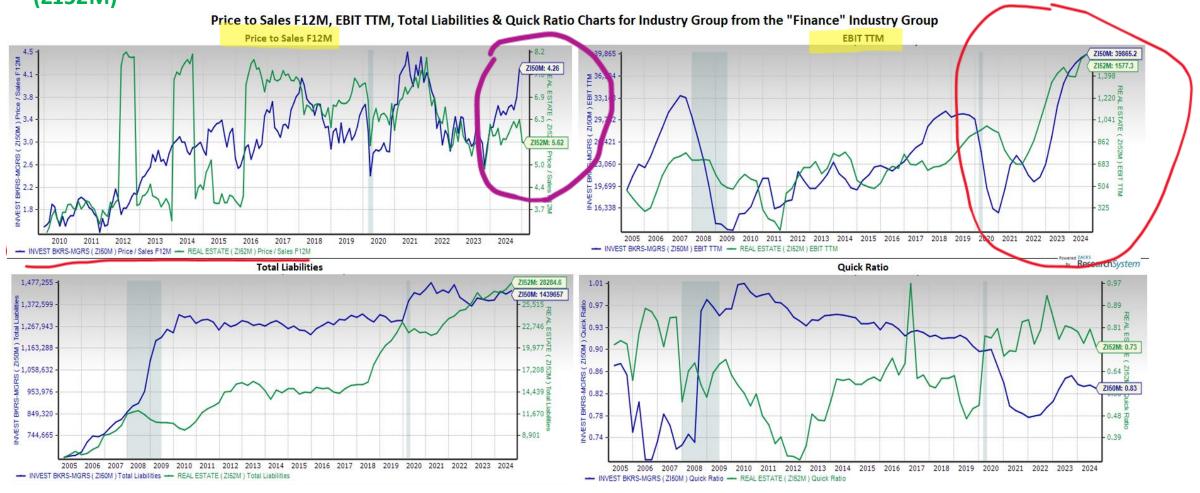

ce" Industry

Groups







Based in New York, KKR & Co. Inc. (KKR) is a global investment firm that offers alternative asset management, capital markets and insurance solutions.

**KKR** sponsors investment funds that invest in private equity, credit and real assets and has strategic partners that manage hedge funds.

KKR's insurance subsidiaries offer retirement, life and reinsurance products under the management of The Global Atlantic Financial Group LLC ("TGAFG" and, together with its insurance companies and other subsidiaries, "Global Atlantic").

KKR & Co. joined the S&P 500 index on June 24, 2024.

## Price to Sales F12M, EBIT TTM, Total Liabilities, & Quick Ratio

For Industry Groups from these "Finance" Industry Groups: Investment Brokers-Managers (Z150M) and Real Estate (Z152M)



## Earnings Pureness, Capital Expenditure, and Free Cash Flow/Net Income, & Return on Capital TTM%

For Industry Groups from these "Finance" Industry Groups: Investment Brokers-Managers (Z150M) and Real Estate (Z152M)



## Part Four: Top "Investment Fund" Industry Group ETFs

#### **Total Return Charts**

For the "Investment Fund" Industry Group ETFs over 10 Years



iShares Russell 1000 Growth ETF: (IWF)

Financial Select Sector SPDR ETF: (XLF)

Invesco S&P 500 Equal Weight ETF: (RSP)

#### Miscellaneous Data Points

For "Investment Fund" Industry Group ETFs

#### Miscellaneous Data Points for "Investment Fund" Industry Group ETFs

| ETF Ticker | Name of the ETF | Sponsor                      | Benchmark                                | Inception Date | Expense Ratio in % |
|----------