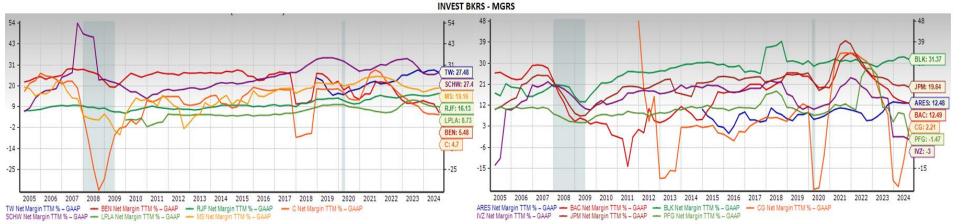

rt Two: Top Stocks by Max. Number of Analysts

What broad current conditions should traders and investors be made aware of?

#### **Stocks**

By the maximum # of analysts covering these stocks from the three "Finance" Industry Groups

#### Price, EPS Consensus and EPS Surprise Charts for Top 8 Stocks by Max., # of Analysts covering these Stocks from the "Finance" Industry Group



#### **EPS F12M Charts**

EPS F12M Charts for Top 15 Stocks by Max # of Analysts from these "Finance" Industry Groups

#### EPS F12M Charts for Top 15 Stocks by Max., # of Analysts covering these stocks from the "Finance" Industry Group





#### Net Margin TTM % for Top 15 Stocks -

For Top 15 Stocks by Max. # of Analysts Covering These Stocks from the three "Finance" Industry Group Goducts across the rates,







Tradeweb Markets Inc. (TW) is an operator of electronic marketplaces for the trading of products across the rates, credit, money markets and equities asset classes.

The Company provides access to markets, data and analytics, electronic trading, straight-through-processing and reporting to clients in the institutional, wholesale and retail markets.

Tradeweb Markets Inc. (TW) is based in New York, United States.

Gaming and Leisure
Properties, Inc. (GLPI) is a
self-administered, selfmanaged REIT primarily
engaged in the property
business, which will consist of
owning, acquiring, developing,
expanding, managing, and
leasing gaming and related
facilities.

**Gaming and Leisure Properties, Inc.** is based in United States.

### Total Debt to Capital % Charts

For Top 15 Stocks by Max. # o