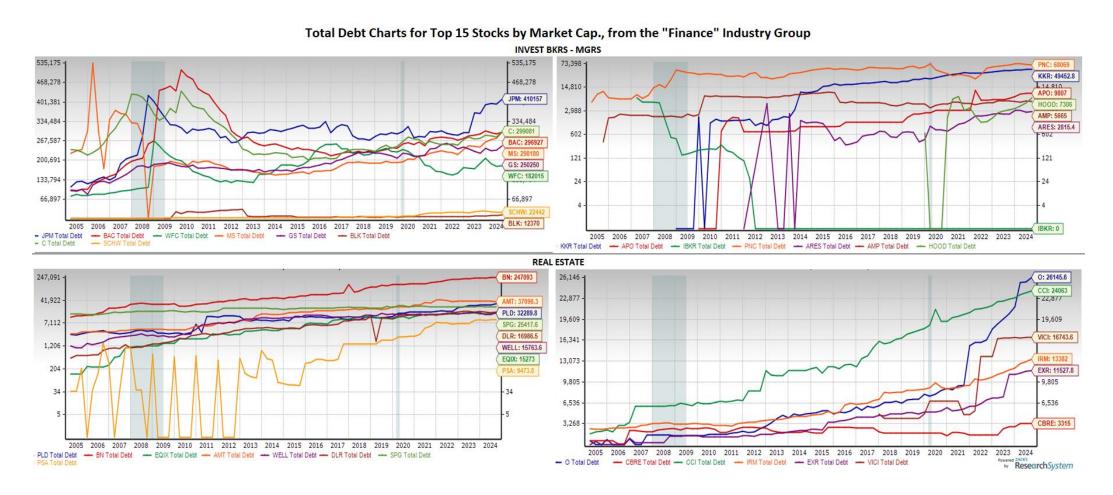

## With Stock Tickers, Company Names, & Market Capitalizations

Market Cap (in \$Millions) for three remaining Finance Industry Codes (50, 51 & 52)