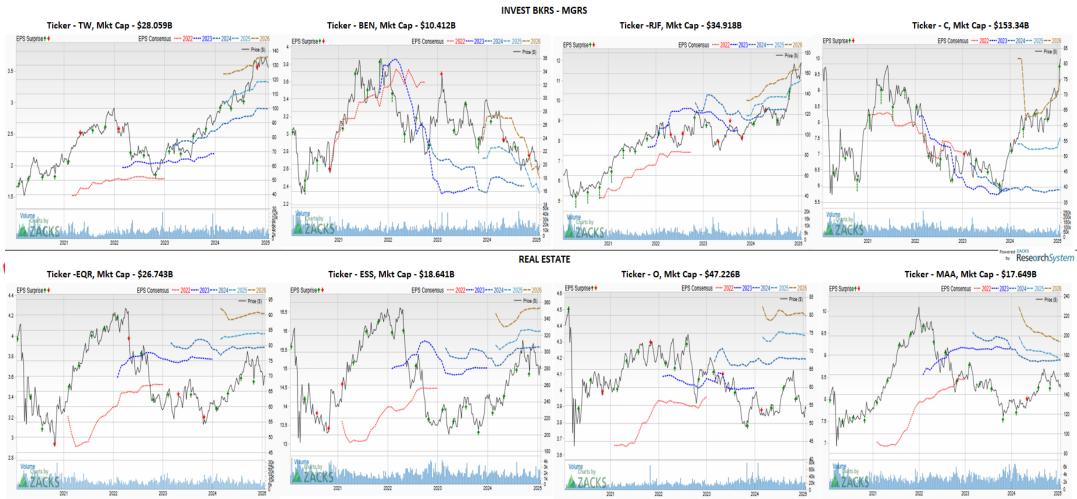

## With Stock Tickers, Company Names, & Market Capitalizations

Market Cap (in \$Millions) for three remaining Finance Industry Codes (50, 51 & 52)