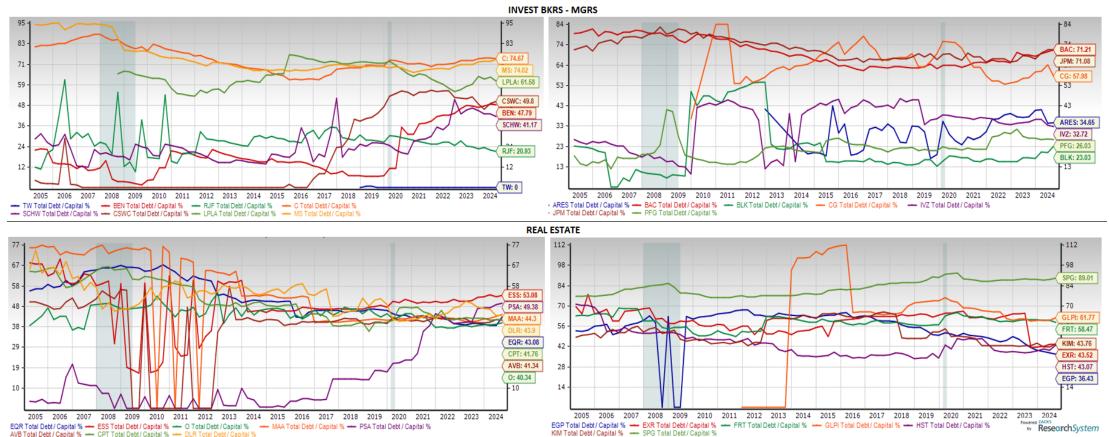

ets, data and analytics, electronic trading, straight-through-processing and reporting to clients in the institutional, wholesale and retail markets.

Tradeweb Markets Inc. (TW) is based in New York, United States.

Gaming and Leisure
Properties, Inc. (GLPI) is a
self-administered, selfmanaged REIT primarily
engaged in the property
business, which will consist of
owning, acquiring, developing,
expanding, managing, and
leasing gaming and related
facilities.

**Gaming and Leisure Properties, Inc.** is based in United States.

### Total Debt to Capital % Charts

For Top 15 Stocks by Max. # of Analysts Covering These Stocks from these "Finance" Industry Groups

#### Total Debt to Capital % Charts for Top 15 Stocks by Max., # of Analysts covering these stocks from the "Finance" Industry Group



#### **Part Three:**

Top Stocks by Largest 1 Month % Change in Current Fiscal Year F1 EPS Estimates

#### Revenue F12M Charts

For Top 15 Stocks by Largest 1 Month % Change in Current Fiscal Yest F1 EPS Estimate from the "Finance" Industry Groups

#### Revenue F12M Charts for Top 15 Stocks by Largest 1 Month % Change in F1 EPS Estimate from the "Finance" Industry Group





#### BROOKFIELD INFRASTRUCTURE PARTNERS

**L.P. (BIP)** was established by Brookfield Asset Management as its primary vehicle to own and operate certain infrastructure assets on a global basis.

Brookfield Infrastructure operates high quality, long-life assets that generate stable cash flows, require relatively minimal maintenance capital expenditures and, by virtue of barriers to entry and other characteristics, ten