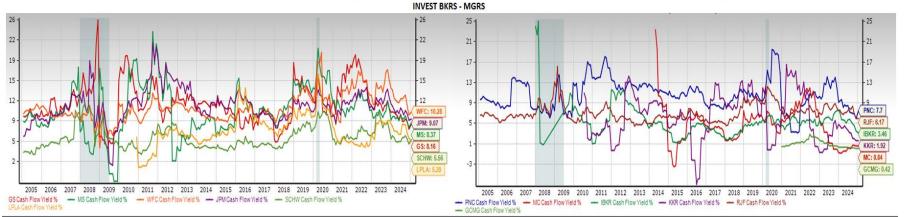

## With Stock Tickers, Company Names, & Market Capitalizations

Market Cap (in \$Millions) for three remaining Finance Industry Codes (50, 51 & 52)