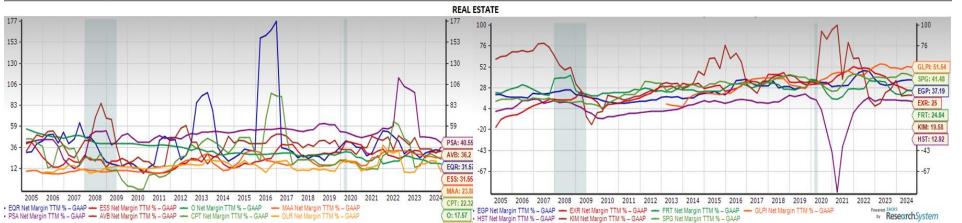

Two: Top Stocks by Max. Number of Analysts

What broad current conditions should traders and investors be made aware of?

#### **Stocks**

By the maximum # of analysts covering these stocks from the three "Finance" Industry Groups

#### Price, EPS Consensus and EPS Surprise Charts for Top 8 Stocks by Max., # of Analysts covering these Stocks from the "Finance" Industry Group



#### **EPS F12M Charts**

EPS F12M Charts for Top 15 Stocks by Max # of Analysts from these "Finance" Industry Groups

#### EPS F12M Charts for Top 15 Stocks by Max., # of Analysts covering these stocks from the "Finance" Industry Group





#### Net Margin TTM % for Top 15 Stocks -

For Top 15 Stocks by Max. # of Analysts Covering These Stocks from the three "Finance" Industry Group Goducts across the rates,







Tradeweb Markets Inc. (TW) is an operator of electronic marketplaces for the trading of products across the rates, credit, money markets and equities asset classes.

The Company provides access to markets, data and analytics, electronic trading, straight-through-processing and reporting to clients in the institutional, wholesale and retail markets.

Tradeweb Markets Inc. (TW) is based in New York, United States.

Gaming and Leisure
Properties, Inc. (GLPI) is a
self-administered, selfmanaged REIT primarily
engaged in the property
business, which will consist of
owning, acquiring, developing,
expanding, managing, and
leasing gaming and related
facilities.

**Gaming and Leisure Properties, Inc.** is based in United States.

### Total Debt to Capital % Charts

For Top 15 Stocks by Max. # of