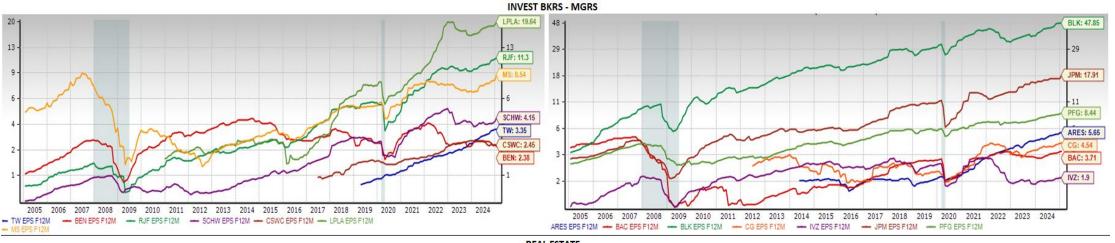

## With Stock Tickers, Company Names, & Market Capitalizations

Market Cap (in \$Millions) for three remaining Finance Industry Codes (50, 51 & 52)