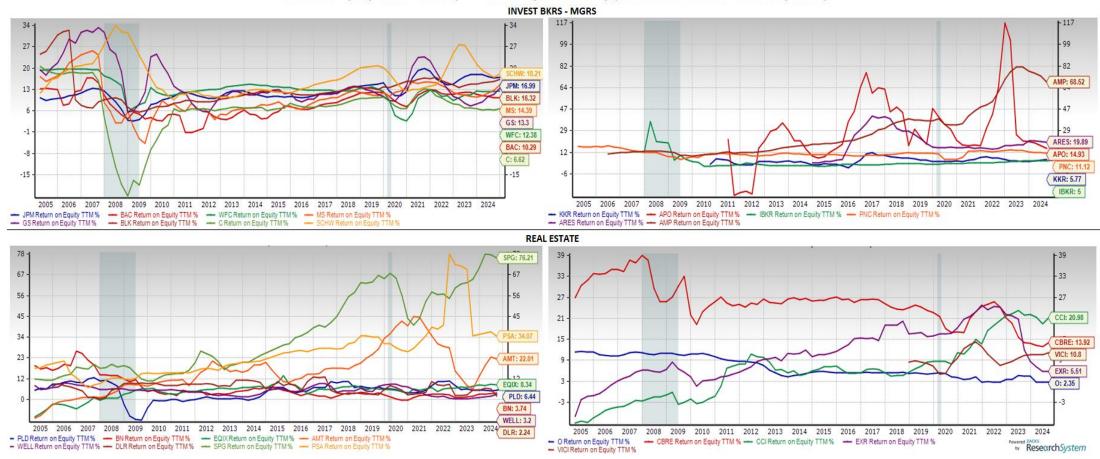

## With Stock Tickers, Company Names, & Market Capitalizations

Market Cap (in \$Millions) for three remaining Finance Industry Codes (50, 51 & 52)