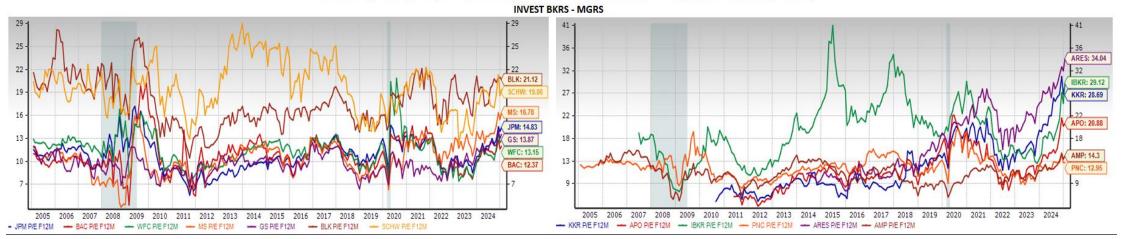

## With Stock Tickers, Company Names, & Market Capitalizations

Market Cap (in \$Millions) for three remaining Finance Industry Codes (50, 51 & 52)