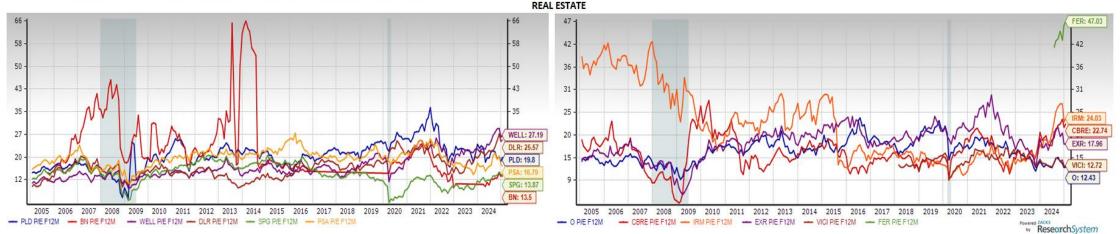

## With Stock Tickers, Company Names, & Market Capitalizations

Market Cap (in \$Millions) for three remaining Finance Industry Codes (50, 51 & 52)