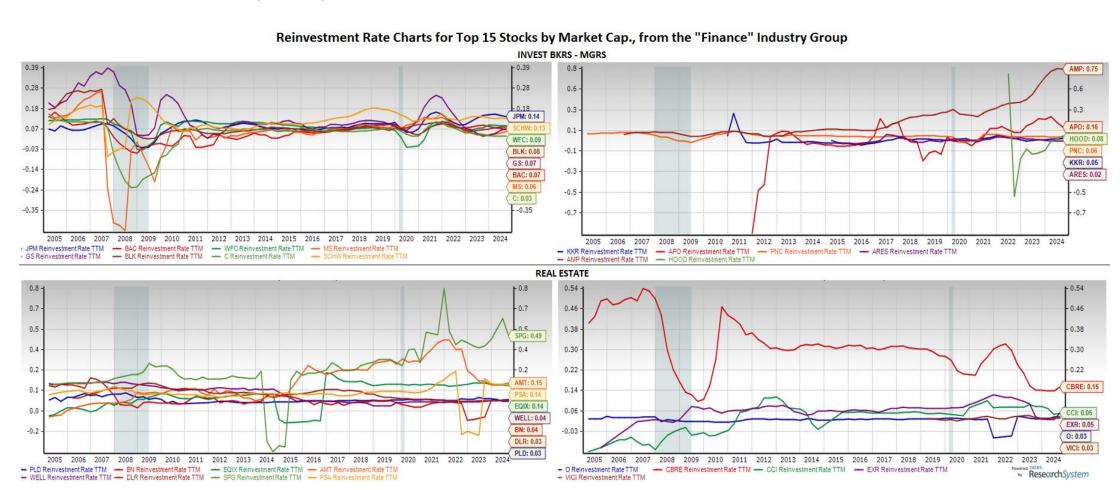

## With Stock Tickers, Company Names, & Market Capitalizations

Market Cap (in \$Millions) for three remaining Finance Industry Codes (50, 51 & 52)