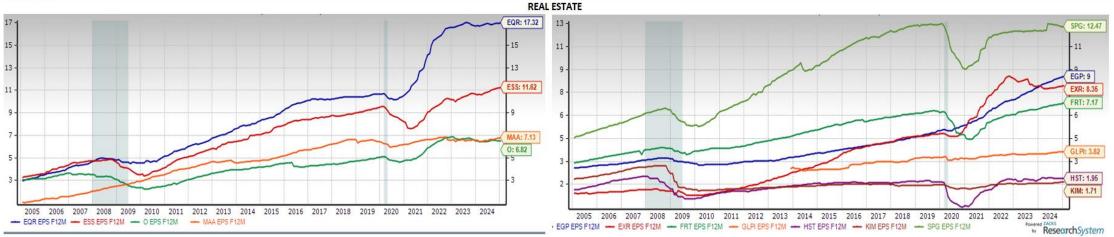

## With Stock Tickers, Company Names, & Market Capitalizations

Market Cap (in \$Millions) for three remaining Finance Industry Codes (50, 51 & 52)