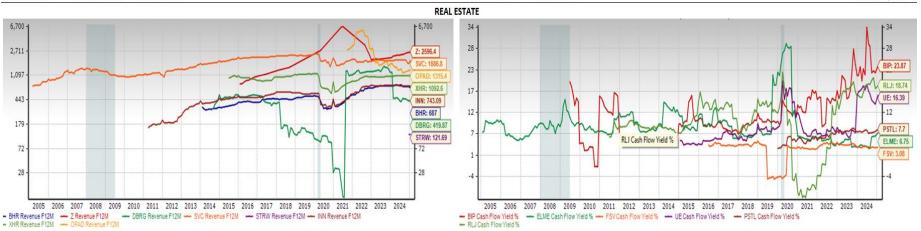

## With Stock Tickers, Company Names, & Market Capitalizations

Market Cap (in \$Millions) for three remaining Finance Industry Codes (50, 51 & 52)